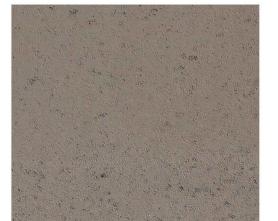

## OPCIÓN DE ACABADO INTERIOR 2

(1)

(2)

Mortero de arcilla.

compuestos de mezclas de arcillas naturales sin aditivos ni colorantes y arenas seleccionadas a diferentes granulometrías, con opción de acabados personalizados mediante pintura de arcilla altamente saludable, creando atmósferas interiores confortables gracias a la gama de colores naturales.

## OPCIÓN DE ACABADO INTERIOR 5

(1)

(2)

Mortero de arcilla.

Acabado de morteros de arcilla están compuestos de mezclas de arcillas naturales sin aditivos ni colorantes y arenas seleccionadas a diferentes granulometrías, con opción de acabados personalizados mediante pintura de arcilla altamente saludable, creando atmósferas interiores confortables gracias a la gama de colores naturales.

Mortero de arcilla.

Acabado de morteros de arcilla están compuestos de mezclas de arcillas naturales sin aditivos ni colorantes y arenas seleccionadas a diferentes granulometrías, con opción de acabados personalizados mediante pintura de arcilla altamente saludable, creando atmósferas interiores confortables gracias a la gama de colores naturales.