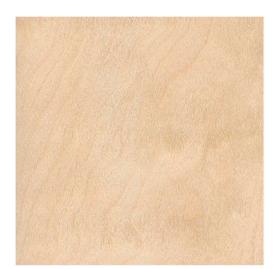

Madera laminada de abedul.

Tableros de madera laminada de abedul de color blanco claro ligeramente amarillo a tonos suaves de naranja cuya textura natural de grano fino ofrece al tacto una sensación confortable.