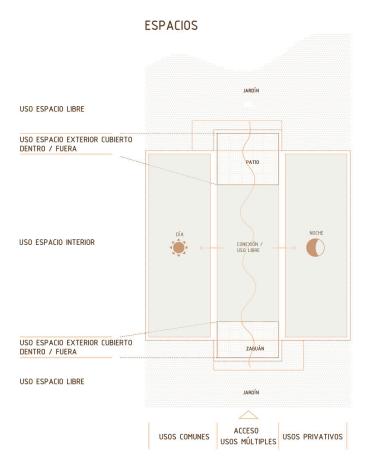

### PROGRAMA DE USOS.

| 1. Acceso Principal 2. Vestíbulo de entrada-estar 3. Espacio Sueño 4. Sala de estar 5. Cocina 6. Espacio Patio 7. Dormitorio 1 8. Dormitorio 2 9. Dormitorio 3 10.Aseo de cortesía 11.Baño 12.Ofuro | 34,09 m2<br>15,02 m2<br>15,22 m2<br>6,90 m2<br>15,02 m2<br>14,43 m2<br>15,02 m2<br>2,03 m2<br>3,72 m2<br>8,68 m2 |
|-----------------------------------------------------------------------------------------------------------------------------------------------------------------------------------------------------|------------------------------------------------------------------------------------------------------------------|
|-----------------------------------------------------------------------------------------------------------------------------------------------------------------------------------------------------|------------------------------------------------------------------------------------------------------------------|

TOTAL SUP CONSTRUIDA

130,00 m2

La arquitectura es importante para determinar nuestra salud como usuarios de la casa, la que actúa como epidermis de cuidado preventivo.

Espacios que humanizan la casa