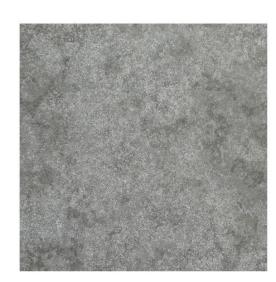

## OPCIÓN DE ACABADO INTERIOR 2

(1)

(2)

Mortero de arcilla.

compuestos de mezclas de arcillas naturales sin aditivos ni colorantes y arenas seleccionadas a diferentes granulometrías, con opción de acabados personalizados mediante pintura de arcilla altamente saludable, creando atmósferas interiores confortables gracias a la gama de colores naturales.

## OPCIÓN DE ACABADO INTERIOR 5

(1)

(2)

Mortero de arcilla.

Acabado de morteros de arcilla están compuestos de mezclas de arcillas naturales sin aditivos ni colorantes y arenas seleccionadas a diferentes granulometrías, con opción de acabados personalizados mediante pintura de arcilla altamente saludable, creando atmósferas interiores confortables gracias a la gama de colores naturales.

Mortero de arcilla.

Acabado de morteros de arcilla están compuestos de mezclas de arcillas naturales sin aditivos ni colorantes y arenas seleccionadas a diferentes granulometrías, con opción de acabados personalizados mediante pintura de arcilla altamente saludable, creando atmósferas interiores confortables gracias a la gama de colores naturales.