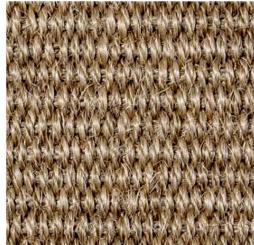

# OPCIÓN DE ACABADO INTERIOR 1

(1)

(2)

Mortero de arcilla.

Sisal

Tatami de fibra natural de sisal de nudos entrelazados finos o gruesos creando una superficie natural al tacto. Opciones de acabados siguiendo la gama de colores naturales.

Tatami de fibra natural de sisal de nudos entrelazados finos o gruesos creando una superficie natural al tacto. Opciones de acabados siguiendo la gama de colores naturales.

Madera laminada de abedul.

Tableros de madera laminada de abedul de color blanco claro ligeramente amarillo a tonos suaves de naranja cuya textura natural de grano fino ofrece al tacto una sensación confortable.

Sisal

Tatami de fibra natural de sisal de nudos entrelazados finos o gruesos creando una superficie natural al tacto. Opciones de acabados siguiendo la gama de colores naturales.

Madera laminada de abedul.