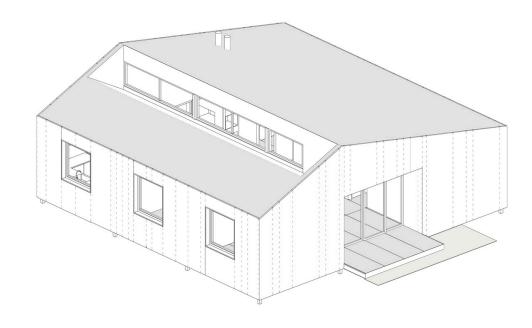

11.Baño 12.Ofuro | 34,09 m2<br>15,02 m2<br>15,22 m2<br>6,90 m2<br>15,02 m2<br>14,43 m2<br>15,02 m2<br>2,03 m2<br>3,72 m2<br>8,68 m2 |
|-----------------------------------------------------------------------------------------------------------------------------------------------------------------------------------------------------|------------------------------------------------------------------------------------------------------------------|
|-----------------------------------------------------------------------------------------------------------------------------------------------------------------------------------------------------|------------------------------------------------------------------------------------------------------------------|

TOTAL SUP CONSTRUIDA

130,00 m2







La arquitectura es importante para determinar nuestra salud como usuarios de la casa, la que actúa como epidermis de cuidado preventivo.





### **MOVIMIENTO**





Terraza exterior

Acceso Principal





### CASA PASIVA, EFICIENTE Y SANA

"En Casa Hazme Creemos en la Arquitectura par las Personas, para la Naturaleza, para el Cambio".

Proyectos de arquitectura sana y pasiva en clima mediterráneo.

Nuestra arquitectura respetuosa es sensible a la sostenibilidad y eficiencia energética, integrada desde el proceso de diseño, construcción hasta la fase de uso de la casa, centrando nuestro objetivo en el bienestar y salud de las personas. Pasamos más del noventa por ciento de nuestro tiempo diario dentro de los edificios, por ello en nuestras casas diseñamos una envolvente interior amable