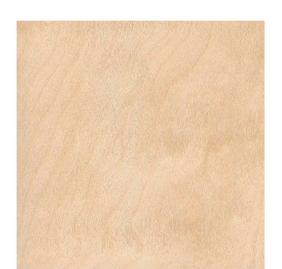

Madera laminada de abedul.

Tableros de madera laminada de abedul de color blanco claro ligeramente amarillo a tonos suaves de naranja cuya textura natural de grano fino ofrece al tacto una sensación confortable.

Tableros de madera laminada de abedul de color blanco claro ligeramente amarillo a tonos suaves de naranja cuya textura natural de grano fino ofrece al tacto una sensación confortable.

### OPCIÓN DE ACABADO EXTERIOR 1. FACHADA/ENVOLVENTE

Madera laminada de abedul.

Tableros de madera laminada de abedul de color blanco claro ligeramente amarillo a tonos suaves de naranja cuya textura natural de grano fino ofrece al tacto una sensación confortable.

### OPCIÓN DE ACABADO EXTERIOR 2. FACHADA/ENVOLVENTE

Madera laminada de abedul.

Tableros de madera laminada de abedul de color blanco claro ligeramente amarillo a tonos suaves de naranja cuya textura natural de grano fino ofrece al tacto una sensación confortable.

### OPCIÓN DE ACABADO EXTERIOR 3. FACHADA/ENVOLVENTE

Madera laminada de abedul.

Tableros de madera laminada de abedul de color blanco claro ligeramente amarillo a tonos suaves de naranja cuya textura natural de grano fino ofrece al tacto una sensación confortable.

### OPCIÓN DE ACABADO EXTERIOR 4. FACHADA/ENVOLVENTE

Madera laminada de abedul.

Tableros de madera laminada de abedul de color blanco claro ligeramente amarillo a tonos suaves de naranja cuya textura natural de grano fino ofrece al tacto una sensación confortable.