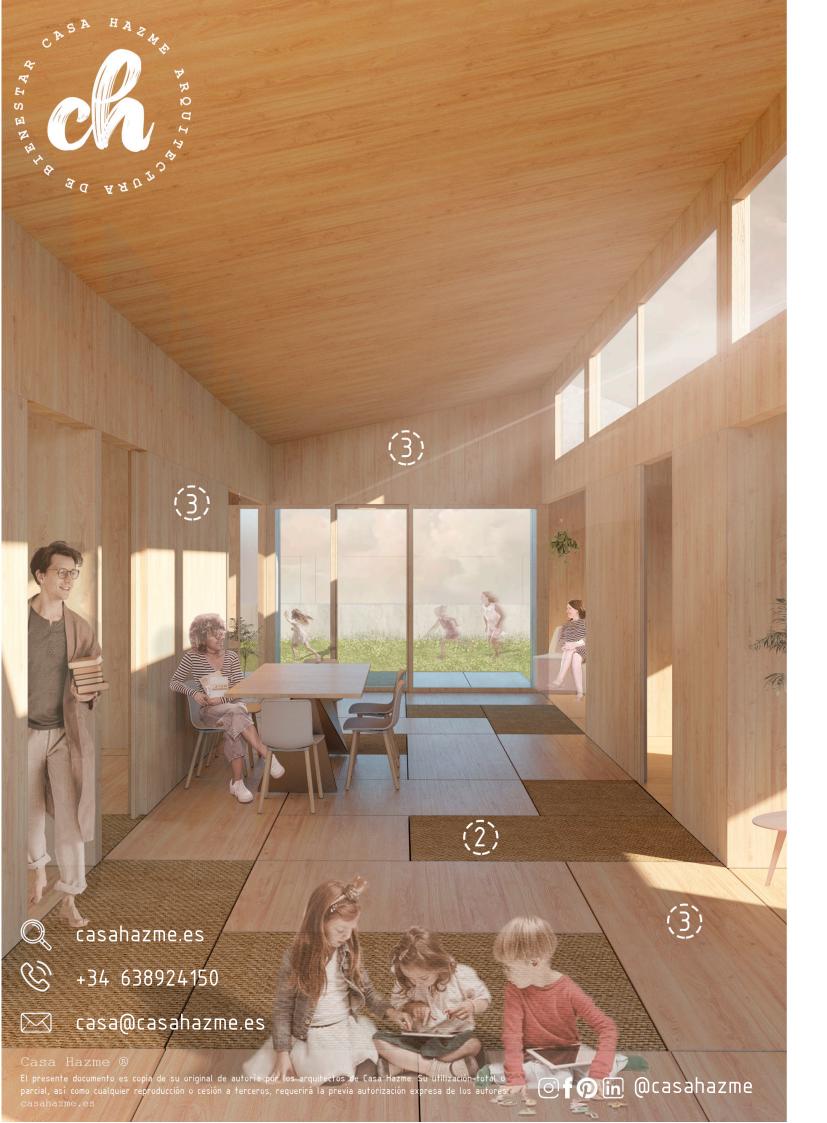

### PROGRAMA DE USOS.

| 1. Acceso Principal 2. Vestíbulo de entrada-estar 3. Espacio Sueño 4. Sala de estar 5. Cocina 6. Espacio Patio 7. Dormitorio 1 8. Dormitorio 2 9. Dormitorio 3 10.Aseo de cortesía 11.Baño 12.Ofuro | 34,09 m2<br>15,02 m2<br>15,22 m2<br>6,90 m2<br>15,02 m2<br>14,43 m2<br>15,02 m2<br>2,03 m2<br>3,72 m2<br>8,68 m2 |
|-----------------------------------------------------------------------------------------------------------------------------------------------------------------------------------------------------|------------------------------------------------------------------------------------------------------------------|
|-----------------------------------------------------------------------------------------------------------------------------------------------------------------------------------------------------|------------------------------------------------------------------------------------------------------------------|

TOTAL SUP CONSTRUIDA

130,00 m2

La arquitectura es importante para determinar nuestra salud como usuarios de la casa, la que actúa como epidermis de cuidado preventivo.

### **MOVIMIENTO**

Terraza exterior

Acceso Principal