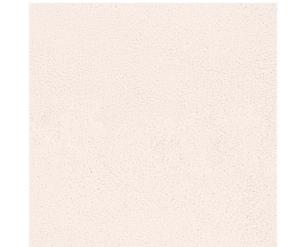

## OPCIÓN DE ACABADO INTERIOR 5

(1)

(2)

Mortero de arcilla.

Acabado de morteros de arcilla están compuestos de mezclas de arcillas naturales sin aditivos ni colorantes y arenas seleccionadas a diferentes granulometrías, con opción de acabados personalizados mediante pintura de arcilla altamente saludable, creando atmósferas interiores confortables gracias a la gama de colores naturales.