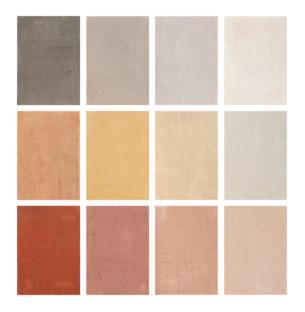

## OPCIÓN DE ACABADO INTERIOR 2

(1)

(2)

Mortero de arcilla.

compuestos de mezclas de arcillas naturales sin aditivos ni colorantes y arenas seleccionadas a diferentes granulometrías, con opción de acabados personalizados mediante pintura de arcilla altamente saludable, creando atmósferas interiores confortables gracias a la gama de colores naturales.

## OPCIÓN DE ACABADO INTERIOR 5

(1)

(2)

Mortero de arcilla.

Acabado de morteros de arcilla están compuestos de mezclas de arcillas naturales sin aditivos ni colorantes y arenas seleccionadas a diferentes granulometrías, con opción de acabados personalizados mediante pintura de arcilla altamente saludable, creando atmósferas interiores confortables gracias a la gama de colores naturales.