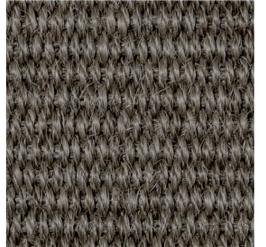

# OPCIÓN DE ACABADO INTERIOR 1

(1)

(2)

Mortero de arcilla.

Sisal

Tatami de fibra natural de sisal de nudos entrelazados finos o gruesos creando una superficie natural al tacto. Opciones de acabados siguiendo la gama de colores naturales.

Tatami de fibra natural de sisal de nudos entrelazados finos o gruesos creando una superficie natural al tacto. Opciones de acabados siguiendo la gama de colores naturales.

Madera laminada de abedul.

Tableros de madera laminada de abedul de color blanco claro ligeramente amarillo a tonos suaves de naranja cuya textura natural de grano fino ofrece al tacto una sensación confortable.

# OPCIÓN DE ACABADO INTERIOR 3

(1)

(2)

(3)

(4)

Mortero de arcilla.

Sisal

Tatami de fibra natural de sisal de nudos entrelazados finos o gruesos creando una superficie natural al tacto. Opciones de acabados siguiendo la gama de colores naturales.

# OPCIÓN DE ACABADO INTERIOR 4

(1)

(2)

(3)

(4)

Mortero de arcilla.

Sisal

Tatami de fibra natural de sisal de nudos entrelazados finos o gruesos creando una superficie natural al tacto. Opciones de acabados siguiendo la gama de colores naturales.

Sisal

Tatami de fibra natural de sisal de nudos entrelazados finos o gruesos creando una superficie natural al tacto. Opciones de acabados siguiendo la gama de colores naturales.

Madera laminada de abedul.

## OPCIÓN DE ACABADO INTERIOR 6

(1)

(2)

(4)

Mortero de arcilla.

Sisal

Tatami de fibra natural de sisal de nudos entrelazados finos o gruesos creando una superficie natural al tacto. Opciones de acabados siguiendo la gama de colores naturales.