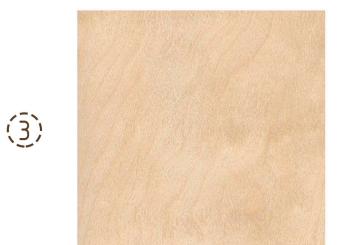

Madera laminada de abedul.

Tableros de madera laminada de abedul de color blanco claro ligeramente amarillo a tonos suaves de naranja cuya textura natural de grano fino ofrece al tacto una sensación confortable.