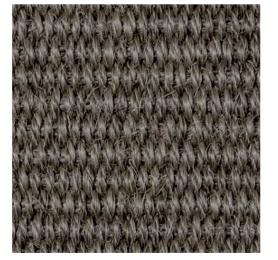

Sisal

Tatami de fibra natural de sisal de nudos entrelazados finos o gruesos creando una superficie natural al tacto. Opciones de acabados siguiendo la gama de colores naturales.

Madera laminada de abedul.