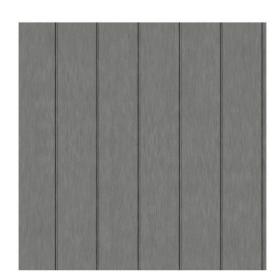

Placa fibrocemento

Paneles de fibrocemento producidas en base a una mezcla homogénea de cemento, sílice de cuarzo, y fibras de celulosa que lo hace suave al tacto, garantizando una construcción eficiente y resistente.