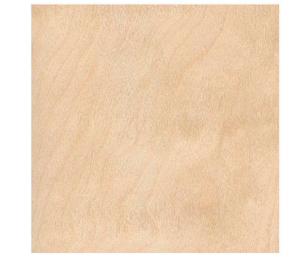

Madera laminada de abedul.

Tableros de madera laminada de abedul de color blanco claro ligeramente amarillo a tonos suaves de naranja cuya textura natural de grano fino ofrece al tacto una sensación confortable.

Tatami de fibra natural de sisal de nudos entrelazados finos o gruesos creando una superficie natural al tacto. Opciones de acabados siguiendo la gama de colores naturales.

Madera laminada de abedul.

Tableros de madera laminada de abedul de color blanco claro ligeramente amarillo a tonos suaves de naranja cuya textura natural de grano fino ofrece al tacto una sensación confortable.

Tableros de madera laminada de abedul de color blanco claro ligeramente amarillo a tonos suaves de naranja cuya textura natural de grano fino ofrece al tacto una sensación confortable.

### OPCIÓN DE ACABADO EXTERIOR 1. FACHADA/ENVOLVENTE

Madera laminada de abedul.

Tableros de madera laminada de abedul de color blanco claro ligeramente amarillo a tonos suaves de naranja cuya textura natural de grano fino ofrece al tacto una sensación confortable.

### OPCIÓN DE ACABADO EXTERIOR 2. FACHADA/ENVOLVENTE

Madera laminada de abedul.

Tableros de madera laminada de abedul de color blanco claro ligeramente amarillo a tonos suaves de naranja cuya textura natural de grano fino ofrece al tacto una sensación confortable.

### OPCIÓN DE ACABADO EXTERIOR 3. FACHADA/ENVOLVENTE

Madera laminada de abedul.

Tableros de madera laminada de abedul de color blanco claro ligeramente amarillo a tonos suaves de naranja cuya textura natural de grano fino ofrece al tacto una sensación confortable.

### OPCIÓN DE ACABADO EXTERIOR 4. FACHADA/ENVOLVENTE

Madera laminada de abedul.

Tableros de madera laminada de abedul de color blanco claro ligeramente amarillo a tonos suaves de naranja cuya textura natural de grano fino ofrece al tacto una sensación confortable.