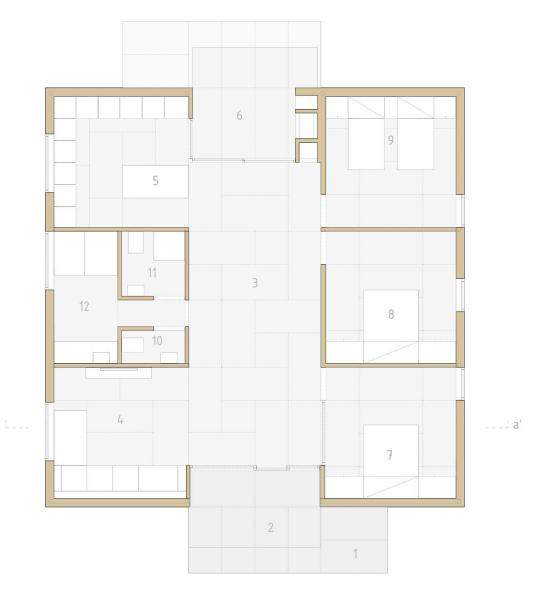

### PROGRAMA DE USOS.

| 1. Acceso Principal 2. Vestíbulo de entrada-estar 3. Espacio Sueño 4. Sala de estar 5. Cocina 6. Espacio Patio 7. Dormitorio 1 8. Dormitorio 2 9. Dormitorio 3 10.Aseo de cortesía 11.Baño 12.Ofuro | 34,09 m2<br>15,02 m2<br>15,22 m2<br>6,90 m2<br>15,02 m2<br>14,43 m2<br>15,02 m2<br>2,03 m2<br>3,72 m2<br>8,68 m2 |
|-----------------------------------------------------------------------------------------------------------------------------------------------------------------------------------------------------|------------------------------------------------------------------------------------------------------------------|
|-----------------------------------------------------------------------------------------------------------------------------------------------------------------------------------------------------|------------------------------------------------------------------------------------------------------------------|

TOTAL SUP CONSTRUIDA

130,00 m2

La arquitectura es importante para determinar nuestra salud como usuarios de la casa, la que actúa como epidermis de cuidado preventivo.