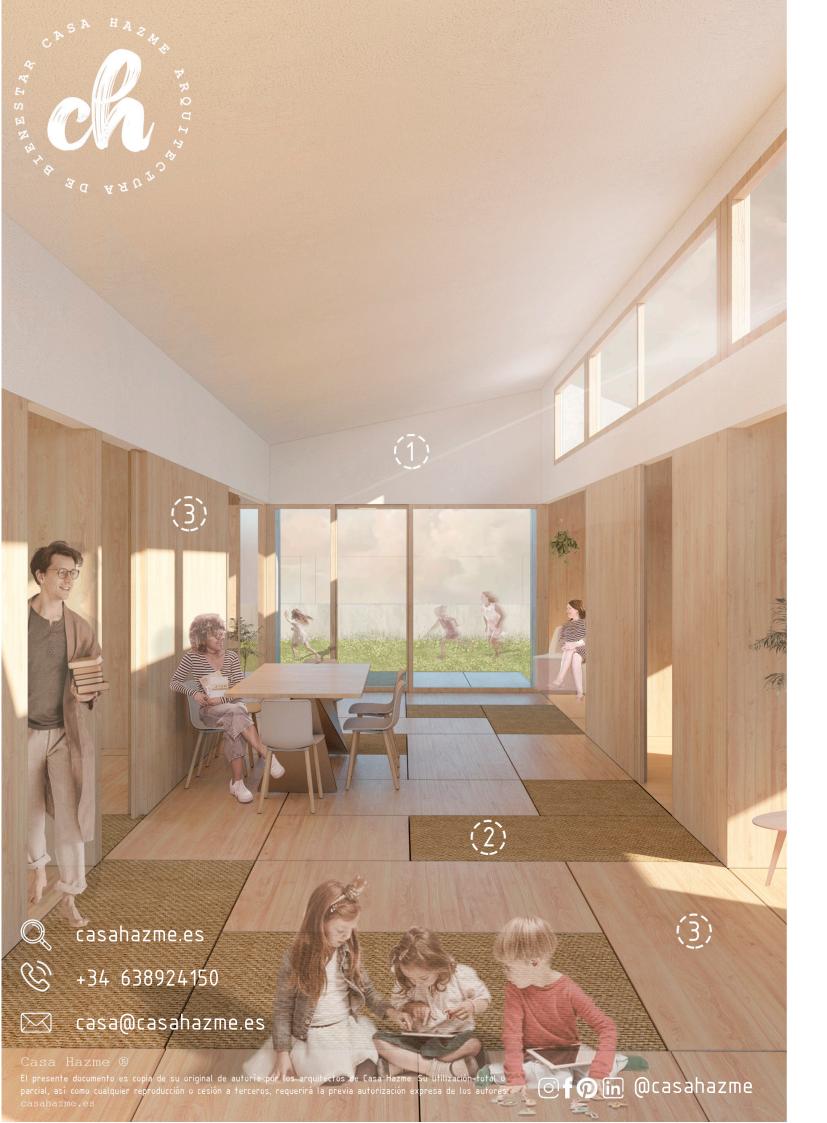

### PROGRAMA DE USOS.

| 1. Acceso Principal 2. Vestíbulo de entrada-estar 3. Espacio Sueño 4. Sala de estar 5. Cocina 6. Espacio Patio 7. Dormitorio 1 8. Dormitorio 2 9. Dormitorio 3 10.Aseo de cortesía 11.Baño 12.Ofuro | 34,09 m2<br>15,02 m2<br>15,22 m2<br>6,90 m2<br>15,02 m2<br>14,43 m2<br>15,02 m2<br>2,03 m2<br>3,72 m2<br>8,68 m2 |
|-----------------------------------------------------------------------------------------------------------------------------------------------------------------------------------------------------|------------------------------------------------------------------------------------------------------------------|
|-----------------------------------------------------------------------------------------------------------------------------------------------------------------------------------------------------|------------------------------------------------------------------------------------------------------------------|

TOTAL SUP CONSTRUIDA

130,00 m2

La arquitectura es importante para determinar nuestra salud como usuarios de la casa, la que actúa como epidermis de cuidado preventivo.

# OPCIÓN DE ACABADO INTERIOR 1

(1)

(2)

Mortero de arcilla.

Sisal

Tatami de fibra natural de sisal de nudos entrelazados finos o gruesos creando una superficie natural al tacto. Opciones de acabados siguiendo la gama de colores naturales.

Madera laminada de abedul.

Tableros de madera laminada de abedul de color blanco claro ligeramente amarillo a tonos suaves de naranja cuya textura natural de grano fino ofrece al tacto una sensación confortable.