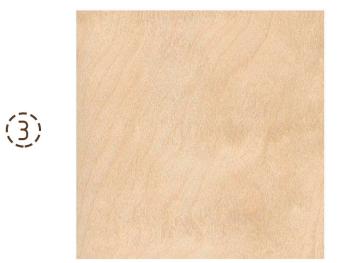

Madera laminada de abedul.

Tableros de madera laminada de abedul de color blanco claro ligeramente amarillo a tonos suaves de naranja cuya textura natural de grano fino ofrece al tacto una sensación confortable.

Tableros de madera laminada de abedul de color blanco claro ligeramente amarillo a tonos suaves de naranja cuya textura natural de grano fino ofrece al tacto una sensación confortable.

### OPCIÓN DE ACABADO EXTERIOR 1. FACHADA/ENVOLVENTE

Madera laminada de abedul.

Tableros de madera laminada de abedul de color blanco claro ligeramente amarillo a tonos suaves de naranja cuya textura natural de grano fino ofrece al tacto una sensación confortable.

### OPCIÓN DE ACABADO EXTERIOR 2. FACHADA/ENVOLVENTE

Madera laminada de abedul.

Tableros de madera laminada de abedul de color blanco claro ligeramente amarillo a tonos suaves de naranja cuya textura natural de grano fino ofrece al tacto una sensación confortable.

### OPCIÓN DE ACABADO EXTERIOR 3. FACHADA/ENVOLVENTE

Madera laminada de abedul.

Tableros de madera laminada de abedul de color blanco claro ligeramente amarillo a tonos suaves de naranja cuya textura natural de grano fino ofrece al tacto una sensación confortable.

### OPCIÓN DE ACABADO EXTERIOR 4. FACHADA/ENVOLVENTE

Madera laminada de abedul.

Tableros de madera laminada de abedul de color blanco claro ligeramente amarillo a tonos suaves de naranja cuya textura natural de grano fino ofrece al tacto una sensación confortable.