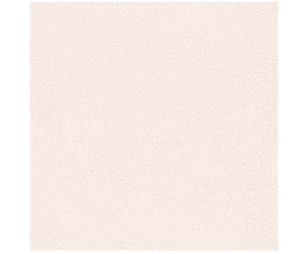

## OPCIÓN DE ACABADO INTERIOR 2

(1)

(2)

Mortero de arcilla.

compuestos de mezclas de arcillas naturales sin aditivos ni colorantes y arenas seleccionadas a diferentes granulometrías, con opción de acabados personalizados mediante pintura de arcilla altamente saludable, creando atmósferas interiores confortables gracias a la gama de colores naturales.

## OPCIÓN DE ACABADO INTERIOR 5

(1)

(2)

Mortero de arcilla.

Acabado de morteros de arcilla están compuestos de mezclas de arcillas naturales sin aditivos ni colorantes y arenas seleccionadas a diferentes granulometrías, con opción de acabados personalizados mediante pintura de arcilla altamente saludable, creando atmósferas interiores confortables gracias a la gama de colores naturales.

Mortero de arcilla.

Acabado de morteros de arcilla están compuestos de mezclas de arcillas naturales sin aditivos ni colorantes y arenas seleccionadas a diferentes granulometrías, con opción de acabados personalizados mediante pintura de arcilla altamente saludable, creando atmósferas interiores confortables gracias a la gama de colores naturales.