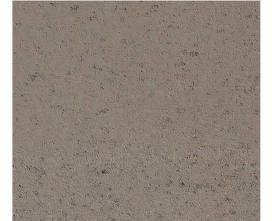

Placa fibrocemento

Tatami de placas de fibrocemento producidas en base a una mezcla homogénea de cemento, sílice de cuarzo, y fibras de celulosa que lo hace suave al tacto, garantizando una construcción eficiente y resistente.

Placa fibrocemento

Paneles de fibrocemento producidas en base a una mezcla homogénea de cemento, sílice de cuarzo, y fibras de celulosa que lo hace suave al tacto, garantizando una construcción eficiente y resistente.