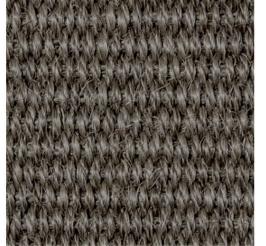

# OPCIÓN DE ACABADO INTERIOR 1

(1)

(2)

Mortero de arcilla.

Sisal

Tatami de fibra natural de sisal de nudos entrelazados finos o gruesos creando una superficie natural al tacto. Opciones de acabados siguiendo la gama de colores naturales.

Tatami de fibra natural de sisal de nudos entrelazados finos o gruesos creando una superficie natural al tacto. Opciones de acabados siguiendo la gama de colores naturales.

Madera laminada de abedul.

Tableros de madera laminada de abedul de color blanco claro ligeramente amarillo a tonos suaves de naranja cuya textura natural de grano fino ofrece al tacto una sensación confortable.

# OPCIÓN DE ACABADO INTERIOR 3

(1)

(2)

(3)

(4)

Mortero de arcilla.

Sisal

Tatami de fibra natural de sisal de nudos entrelazados finos o gruesos creando una superficie natural al tacto. Opciones de acabados siguiendo la gama de colores naturales.

# OPCIÓN DE ACABADO INTERIOR 4

(1)

(2)

(3)

(4)

Mortero de arcilla.

Sisal

Tatami de fibra natural de sisal de nudos entrelazados finos o gruesos creando una superficie natural al tacto. Opciones de acabados siguiendo la gama de colores naturales.

Sisal

Tatami de fibra natural de sisal de nudos entrelazados finos o gruesos creando una superficie natural al tacto. Opciones de acabados siguiendo la gama de colores naturales.

Madera laminada de abedul.

## OPCIÓN DE ACABADO INTERIOR 6

(1)

(2)

(4)

Mortero de arcilla.

Sisal

Tatami de fibra natural de sisal de nudos entrelazados finos o gruesos creando una superficie natural al tacto. Opciones de acabados siguiendo la gama de colores naturales.