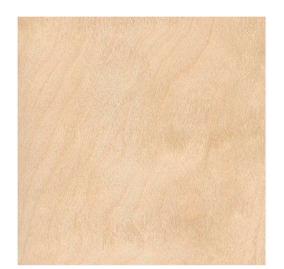

Madera laminada de abedul.

Tableros de madera laminada de abedul de color blanco claro ligeramente amarillo a tonos suaves de naranja cuya textura natural de grano fino ofrece al tacto una sensación confortable.