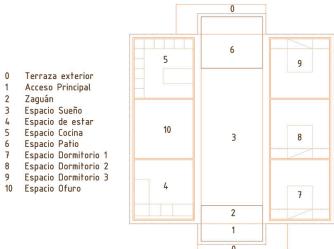

### PROGRAMA DE USOS.

| 1. Acceso Principal 2. Vestíbulo de entrada-estar 3. Espacio Sueño 4. Sala de estar 5. Cocina 6. Espacio Patio 7. Dormitorio 1 8. Dormitorio 2 9. Dormitorio 3 10.Aseo de cortesía 11.Baño 12.Ofuro | 34,09 m2<br>15,02 m2<br>15,22 m2<br>6,90 m2<br>15,02 m2<br>14,43 m2<br>15,02 m2<br>2,03 m2<br>3,72 m2<br>8,68 m2 |
|-----------------------------------------------------------------------------------------------------------------------------------------------------------------------------------------------------|------------------------------------------------------------------------------------------------------------------|
|-----------------------------------------------------------------------------------------------------------------------------------------------------------------------------------------------------|------------------------------------------------------------------------------------------------------------------|

### **MOVIMIENTO**

Terraza exterior

Acceso Principal