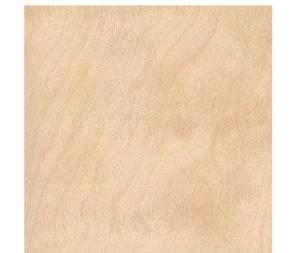

Madera laminada de abedul.

Tableros de madera laminada de abedul de color blanco claro ligeramente amarillo a tonos suaves de naranja cuya textura natural de grano fino ofrece al tacto una sensación confortable.

Tableros de madera laminada de abedul de color blanco claro ligeramente amarillo a tonos suaves de naranja cuya textura natural de grano fino ofrece al tacto una sensación confortable.

### OPCIÓN DE ACABADO EXTERIOR 1. FACHADA/ENVOLVENTE

Madera laminada de abedul.

Tableros de madera laminada de abedul de color blanco claro ligeramente amarillo a tonos suaves de naranja cuya textura natural de grano fino ofrece al tacto una sensación confortable.

### OPCIÓN DE ACABADO EXTERIOR 2. FACHADA/ENVOLVENTE

Madera laminada de abedul.

Tableros de madera laminada de abedul de color blanco claro ligeramente amarillo a tonos suaves de naranja cuya textura natural de grano fino ofrece al tacto una sensación confortable.

### OPCIÓN DE ACABADO EXTERIOR 3. FACHADA/ENVOLVENTE

Madera laminada de abedul.

Tableros de madera laminada de abedul de color blanco claro ligeramente amarillo a tonos suaves de naranja cuya textura natural de grano fino ofrece al tacto una sensación confortable.

### OPCIÓN DE ACABADO EXTERIOR 4. FACHADA/ENVOLVENTE

Madera laminada de abedul.

Tableros de madera laminada de abedul de color blanco claro ligeramente amarillo a tonos suaves de naranja cuya textura natural de grano fino ofrece al tacto una sensación confortable.