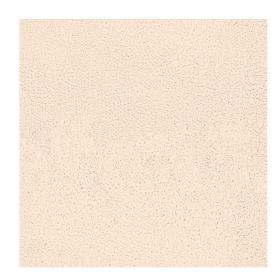

## OPCIÓN DE ACABADO INTERIOR 2

(1)

(2)

Mortero de arcilla.

compuestos de mezclas de arcillas naturales sin aditivos ni colorantes y arenas seleccionadas a diferentes granulometrías, con opción de acabados personalizados mediante pintura de arcilla altamente saludable, creando atmósferas interiores confortables gracias a la gama de colores naturales.