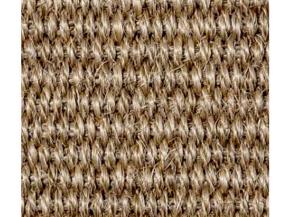

# OPCIÓN DE ACABADO INTERIOR 1

(1)

(2)

Mortero de arcilla.

Sisal

Tatami de fibra natural de sisal de nudos entrelazados finos o gruesos creando una superficie natural al tacto. Opciones de acabados siguiendo la gama de colores naturales.

Tatami de fibra natural de sisal de nudos entrelazados finos o gruesos creando una superficie natural al tacto. Opciones de acabados siguiendo la gama de colores naturales.

Madera laminada de abedul.

Tableros de madera laminada de abedul de color blanco claro ligeramente amarillo a tonos suaves de naranja cuya textura natural de grano fino ofrece al tacto una sensación confortable.

Sisal

Tatami de fibra natural de sisal de nudos entrelazados finos o gruesos creando una superficie natural al tacto. Opciones de acabados siguiendo la gama de colores naturales.

Madera laminada de abedul.