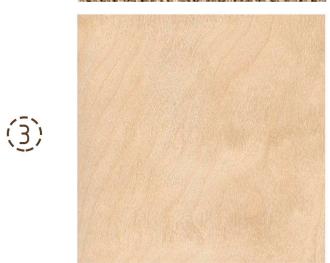

Madera laminada de abedul.

Tableros de madera laminada de abedul de color blanco claro ligeramente amarillo a tonos suaves de naranja cuya textura natural de grano fino ofrece al tacto una sensación confortable.

Tableros de madera laminada de abedul de color blanco claro ligeramente amarillo a tonos suaves de naranja cuya textura natural de grano fino ofrece al tacto una sensación confortable.

### OPCIÓN DE ACABADO EXTERIOR 1. FACHADA/ENVOLVENTE

Madera laminada de abedul.

Tableros de madera laminada de abedul de color blanco claro ligeramente amarillo a tonos suaves de naranja cuya textura natural de grano fino ofrece al tacto una sensación confortable.

### OPCIÓN DE ACABADO EXTERIOR 2. FACHADA/ENVOLVENTE

Madera laminada de abedul.

Tableros de madera laminada de abedul de color blanco claro ligeramente amarillo a tonos suaves de naranja cuya textura natural de grano fino ofrece al tacto una sensación confortable.

### OPCIÓN DE ACABADO EXTERIOR 3. FACHADA/ENVOLVENTE

Madera laminada de abedul.

Tableros de madera laminada de abedul de color blanco claro ligeramente amarillo a tonos suaves de naranja cuya textura natural de grano fino ofrece al tacto una sensación confortable.

### OPCIÓN DE ACABADO EXTERIOR 4. FACHADA/ENVOLVENTE

Madera laminada de abedul.

Tableros de madera laminada de abedul de color blanco claro ligeramente amarillo a tonos suaves de naranja cuya textura natural de grano fino ofrece al tacto una sensación confortable.