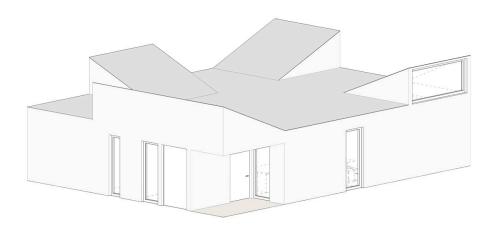

### OPCIÓN DE ACABADO EXTERIOR 3. FACHADA/ENVOLVENTE

Madera laminada de abedul.

Tableros de madera laminada de abedul de color blanco claro ligeramente amarillo a tonos suaves de naranja cuya textura natural de grano fino ofrece al tacto una sensación confortable.

### **VMZINC**

Paneles fabricados a partir de zinc laminado, cobre y titanio, unidos entre sí por medio de encajes ofreciendo una estética de junta hueca, disponibles en una amplia gama de acabados.