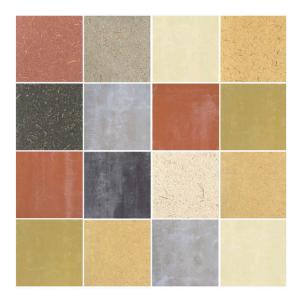

Mortero de arcilla.

Acabado de morteros de arcilla están compuestos de mezclas de arcillas naturales sin aditivos ni colorantes y arenas seleccionadas a diferentes granulometrías, con opción de acabados personalizados mediante pintura de arcilla altamente saludable, creando atmósferas interiores confortables gracias a la gama de colores naturales.