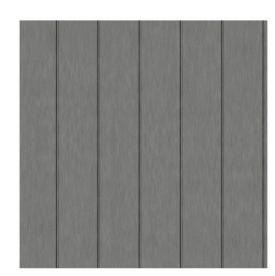

### Placa fibrocemento

Paneles de fibrocemento producidas en base a una mezcla homogénea de cemento, sílice de cuarzo, y fibras de celulosa que lo hace suave al tacto, garantizando una construcción eficiente y resistente.