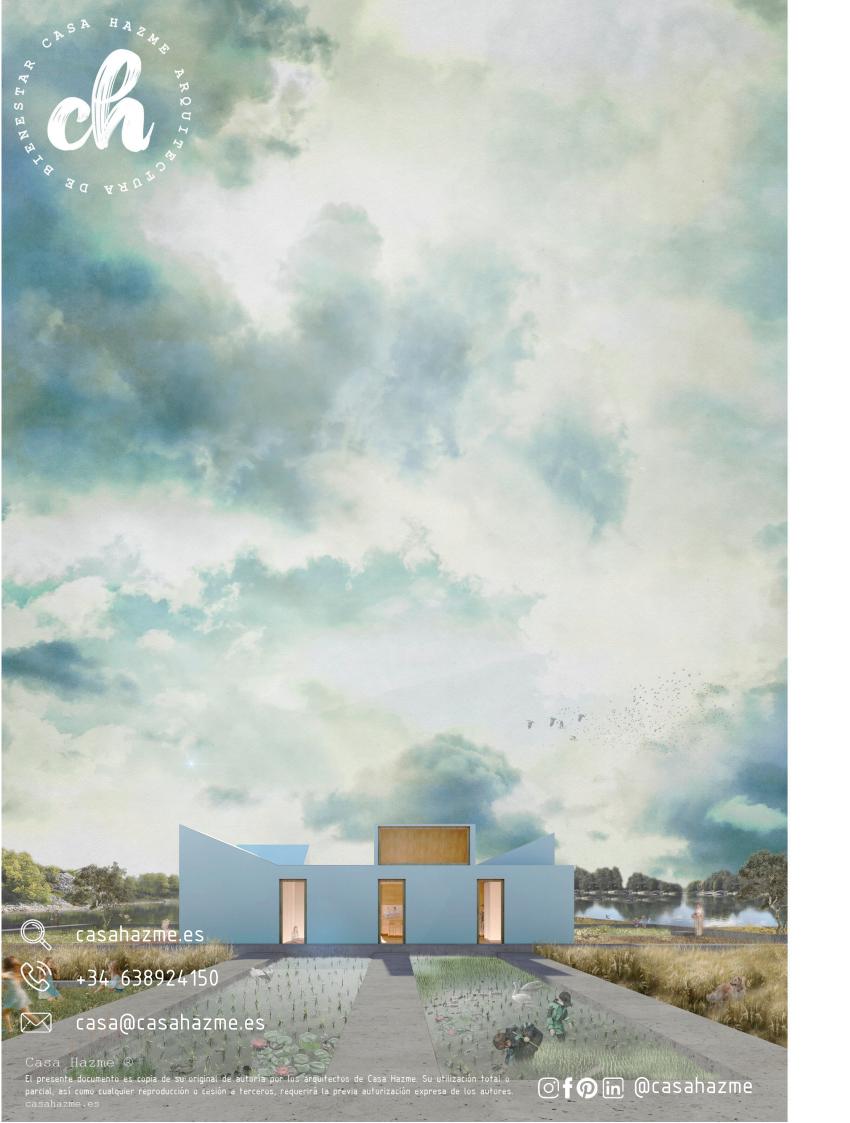

### OPCIÓN DE ACABADO EXTERIOR 2. FACHADA/ENVOLVENTE

Madera laminada de abedul.

Tableros de madera laminada de abedul de color blanco claro ligeramente amarillo a tonos suaves de naranja cuya textura natural de grano fino ofrece al tacto una sensación confortable.

### Placa fibrocemento

Paneles de fibrocemento producidas en base a una mezcla homogénea de cemento, sílice de cuarzo, y fibras de celulosa que lo hace suave al tacto, garantizando una construcción eficiente y resistente.