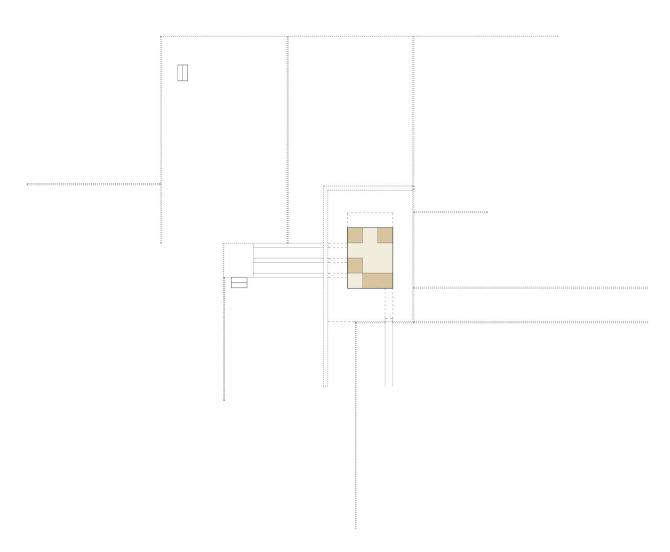

### OPCIÓN DE ACABADO EXTERIOR 1. FACHADA/ENVOLVENTE

Madera laminada de abedul.

Tableros de madera laminada de abedul de color blanco claro ligeramente amarillo a tonos suaves de naranja cuya textura natural de grano fino ofrece al tacto una sensación confortable.

Mortero de arcilla.

Acabado de morteros de arcilla están compuestos de mezclas de arcillas naturales sin aditivos ni colorantes y arenas seleccionadas a diferentes granulometrías, con opción de acabados personalizados mediante pintura de arcilla altamente saludable, creando atmósferas interiores confortables gracias a la gama de colores naturales.

### OPCIÓN DE ACABADO EXTERIOR 2. FACHADA/ENVOLVENTE

Madera laminada de abedul.

Tableros de madera laminada de abedul de color blanco claro ligeramente amarillo a tonos suaves de naranja cuya textura natural de grano fino ofrece al tacto una sensación confortable.

### Placa fibrocemento

Paneles de fibrocemento producidas en base a una mezcla homogénea de cemento, sílice de cuarzo, y fibras de celulosa que lo hace suave al tacto, garantizando una construcción eficiente y resistente.

### OPCIÓN DE ACABADO EXTERIOR 3. FACHADA/ENVOLVENTE

Madera laminada de abedul.

Tableros de madera laminada de abedul de color blanco claro ligeramente amarillo a tonos suaves de naranja cuya textura natural de grano fino ofrece al tacto una sensación confortable.

### **VMZINC**

Paneles fabricados a partir de zinc laminado, cobre y titanio, unidos entre sí por medio de encajes ofreciendo una estética de junta hueca, disponibles en una amplia gama de acabados.

### OPCIÓN DE ACABADO EXTERIOR 4. FACHADA/ENVOLVENTE

Madera laminada de abedul.

Tableros de madera laminada de abedul de color blanco claro ligeramente amarillo a tonos suaves de naranja cuya textura natural de grano fino ofrece al tacto una sensación confortable.

Chapa ondulada microperforada

Planchas minionda de aluminio perforadas de acabado natural o lacadas en una amplia gama de colores.