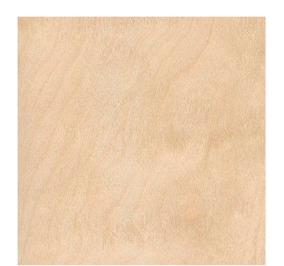

### OPCIÓN DE ACABADO EXTERIOR 1. FACHADA/ENVOLVENTE

Madera laminada de abedul.

Tableros de madera laminada de abedul de color blanco claro ligeramente amarillo a tonos suaves de naranja cuya textura natural de grano fino ofrece al tacto una sensación confortable.

### OPCIÓN DE ACABADO EXTERIOR 2. FACHADA/ENVOLVENTE

Madera laminada de abedul.

Tableros de madera laminada de abedul de color blanco claro ligeramente amarillo a tonos suaves de naranja cuya textura natural de grano fino ofrece al tacto una sensación confortable.

### OPCIÓN DE ACABADO EXTERIOR 3. FACHADA/ENVOLVENTE

Madera laminada de abedul.

Tableros de madera laminada de abedul de color blanco claro ligeramente amarillo a tonos suaves de naranja cuya textura natural de grano fino ofrece al tacto una sensación confortable.

### OPCIÓN DE ACABADO EXTERIOR 4. FACHADA/ENVOLVENTE

Madera laminada de abedul.

Tableros de madera laminada de abedul de color blanco claro ligeramente amarillo a tonos suaves de naranja cuya textura natural de grano fino ofrece al tacto una sensación confortable.