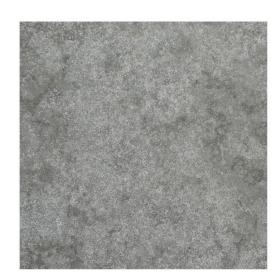

Mortero de arcilla.

Acabado de morteros de arcilla están compuestos de mezclas de arcillas naturales sin aditivos ni colorantes y arenas seleccionadas a diferentes granulometrías, con opción de acabados personalizados mediante pintura de arcilla altamente saludable, creando atmósferas interiores confortables gracias a la gama de colores naturales.