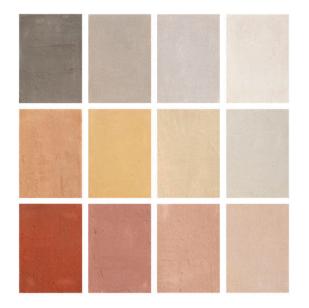

Mortero de arcilla.

Acabado de morteros de arcilla están compuestos de mezclas de arcillas naturales sin aditivos ni colorantes y arenas seleccionadas a diferentes granulometrías, con opción de acabados personalizados mediante pintura de arcilla altamente saludable, creando atmósferas interiores confortables gracias a la gama de colores naturales.