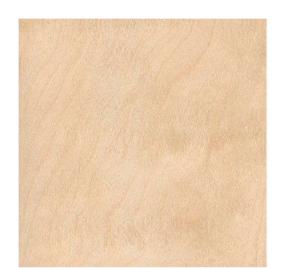

### OPCIÓN DE ACABADO EXTERIOR 1. FACHADA/ENVOLVENTE

Madera laminada de abedul.

Tableros de madera laminada de abedul de color blanco claro ligeramente amarillo a tonos suaves de naranja cuya textura natural de grano fino ofrece al tacto una sensación confortable.

### OPCIÓN DE ACABADO EXTERIOR 2. FACHADA/ENVOLVENTE

Madera laminada de abedul.

Tableros de madera laminada de abedul de color blanco claro ligeramente amarillo a tonos suaves de naranja cuya textura natural de grano fino ofrece al tacto una sensación confortable.

### OPCIÓN DE ACABADO EXTERIOR 3. FACHADA/ENVOLVENTE

Madera laminada de abedul.

Tableros de madera laminada de abedul de color blanco claro ligeramente amarillo a tonos suaves de naranja cuya textura natural de grano fino ofrece al tacto una sensación confortable.

### OPCIÓN DE ACABADO EXTERIOR 4. FACHADA/ENVOLVENTE

Madera laminada de abedul.

Tableros de madera laminada de abedul de color blanco claro ligeramente amarillo a tonos suaves de naranja cuya textura natural de grano fino ofrece al tacto una sensación confortable.