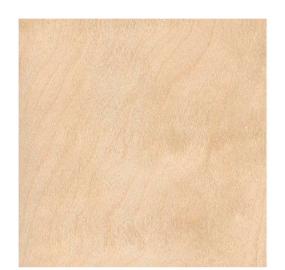

### OPCIÓN DE ACABADO EXTERIOR 1. FACHADA/ENVOLVENTE

Madera laminada de abedul.

Tableros de madera laminada de abedul de color blanco claro ligeramente amarillo a tonos suaves de naranja cuya textura natural de grano fino ofrece al tacto una sensación confortable.

### OPCIÓN DE ACABADO EXTERIOR 2. FACHADA/ENVOLVENTE

Madera laminada de abedul.

Tableros de madera laminada de abedul de color blanco claro ligeramente amarillo a tonos suaves de naranja cuya textura natural de grano fino ofrece al tacto una sensación confortable.

### OPCIÓN DE ACABADO EXTERIOR 3. FACHADA/ENVOLVENTE

Madera laminada de abedul.

Tableros de madera laminada de abedul de color blanco claro ligeramente amarillo a tonos suaves de naranja cuya textura natural de grano fino ofrece al tacto una sensación confortable.

### OPCIÓN DE ACABADO EXTERIOR 4. FACHADA/ENVOLVENTE

Madera laminada de abedul.

Tableros de madera laminada de abedul de color blanco claro ligeramente amarillo a tonos suaves de naranja cuya textura natural de grano fino ofrece al tacto una sensación confortable.