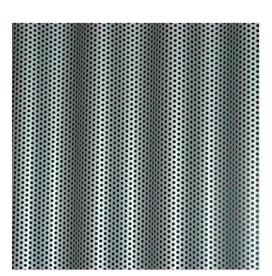

Chapa ondulada microperforada

Planchas minionda de aluminio perforadas de acabado natural o lacadas en una amplia gama de colores.