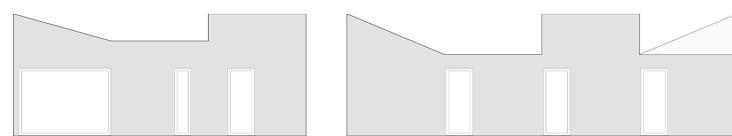

### OPCIÓN DE ACABADO EXTERIOR 1. FACHADA/ENVOLVENTE

Madera laminada de abedul.

Tableros de madera laminada de abedul de color blanco claro ligeramente amarillo a tonos suaves de naranja cuya textura natural de grano fino ofrece al tacto una sensación confortable.

Mortero de arcilla.

Acabado de morteros de arcilla están compuestos de mezclas de arcillas naturales sin aditivos ni colorantes y arenas seleccionadas a diferentes granulometrías, con opción de acabados personalizados mediante pintura de arcilla altamente saludable, creando atmósferas interiores confortables gracias a la gama de colores naturales.