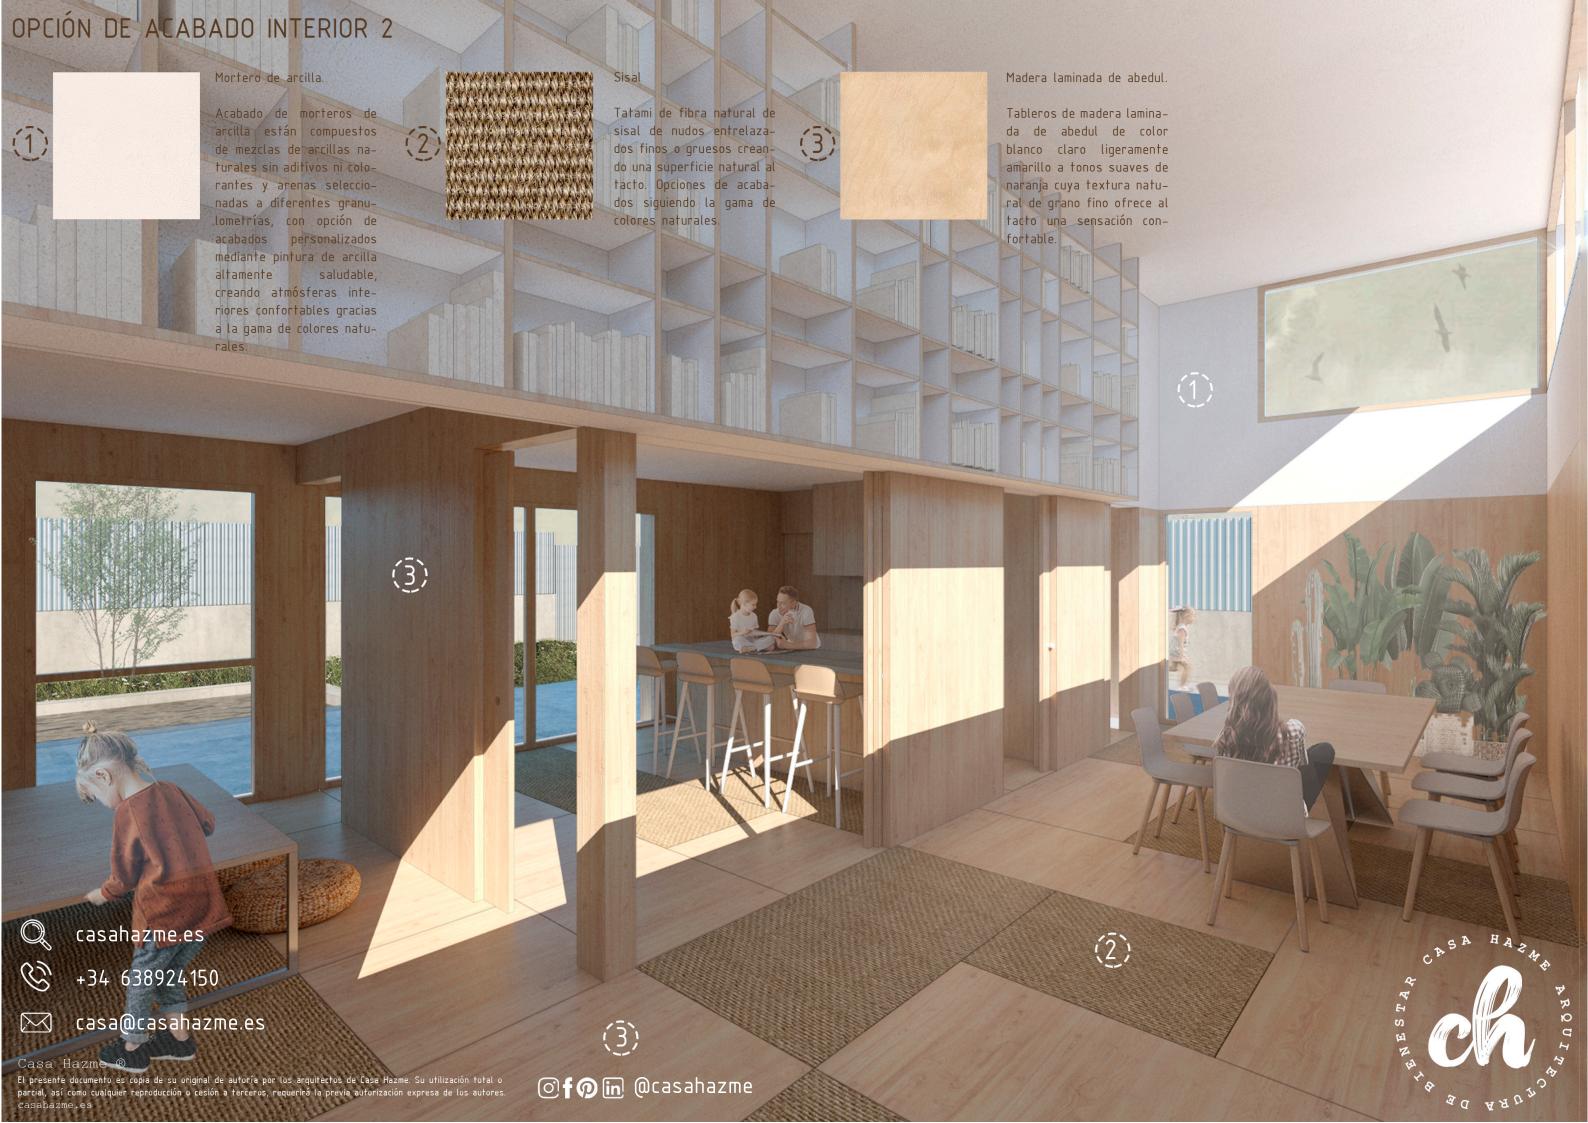

Mortero de arcilla.

Acabado de morteros de arcilla están compuestos de mezclas de arcillas naturales sin aditivos ni colorantes y arenas seleccionadas a diferentes granulometrías, con opción de acabados personalizados mediante pintura de arcilla altamente saludable, creando atmósferas interiores confortables gracias a la gama de colores naturales.