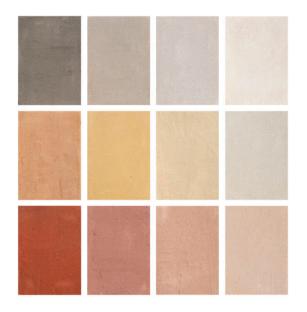

Mortero de arcilla.

Acabado de morteros de arcilla están compuestos de mezclas de arcillas naturales sin aditivos ni colorantes y arenas seleccionadas a diferentes granulometrías, con opción de acabados personalizados mediante pintura de arcilla altamente saludable, creando atmósferas interiores confortables gracias a la gama de colores naturales.