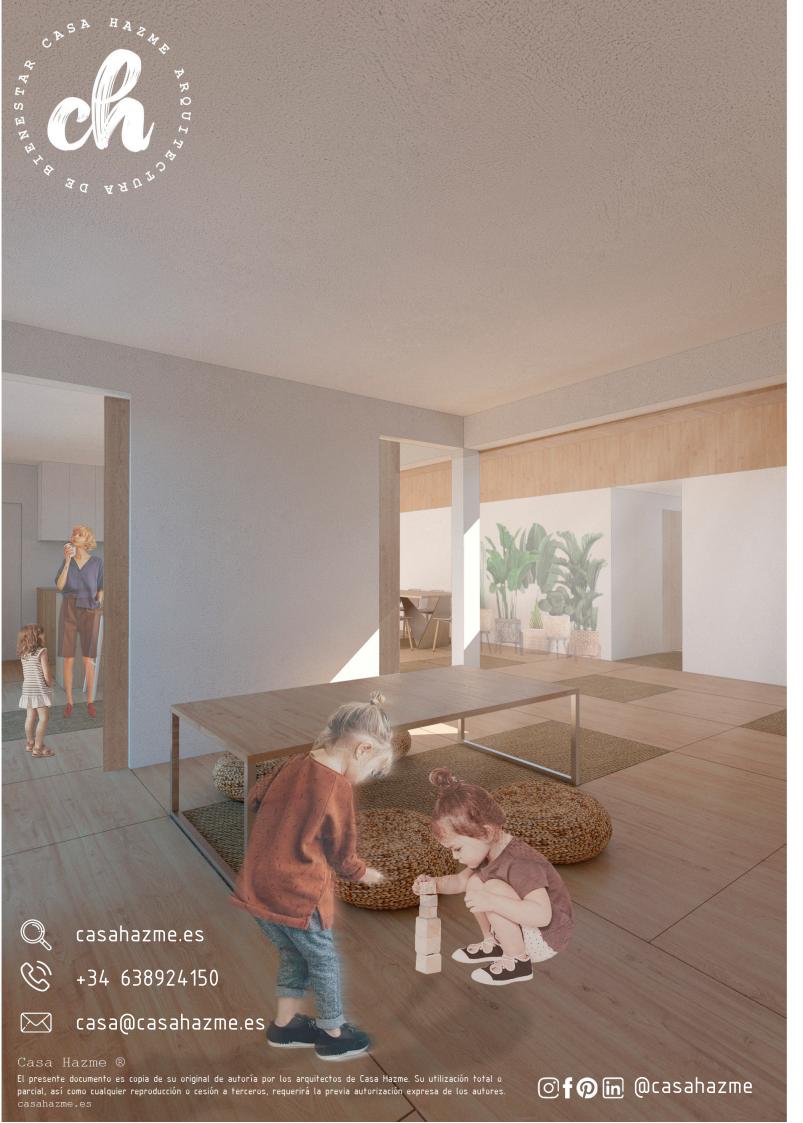

### **ESPACIOS**

## **USOS**

- Acceso Principal
- Vestíbulo de entrada-estar
- Espacio Sueño
- Sala de estar
- 5. Cocina
- Despensa-Lavandería 7. Espacio Patio
- 8. Dormitorio 1 (principal)
- Baño dormitorio 1 10. Aseo dormitorio 1
- 11. Vestidor dormitorio 1
- 12. Aseo de cortesía
- 13. Dormitorio 2
- 14. Baño

- 15. Dormitorio 4 16. Dormitorio 3
- 17. Dormitorio 5

Espacios que humanizan la casa