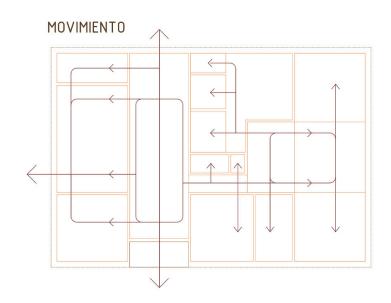

### **ESPACIOS**

## **USOS**

- Acceso Principal
- Vestíbulo de entrada-estar
- Espacio Sueño
- Sala de estar
- 5. Cocina
- Despensa-Lavandería 7. Espacio Patio
- 8. Dormitorio 1 (principal)
- Baño dormitorio 1 10. Aseo dormitorio 1
- 11. Vestidor dormitorio 1
- 12. Aseo de cortesía
- 13. Dormitorio 2
- 14. Baño

- 15. Dormitorio 4 16. Dormitorio 3
- 17. Dormitorio 5

Espacios que humanizan la casa