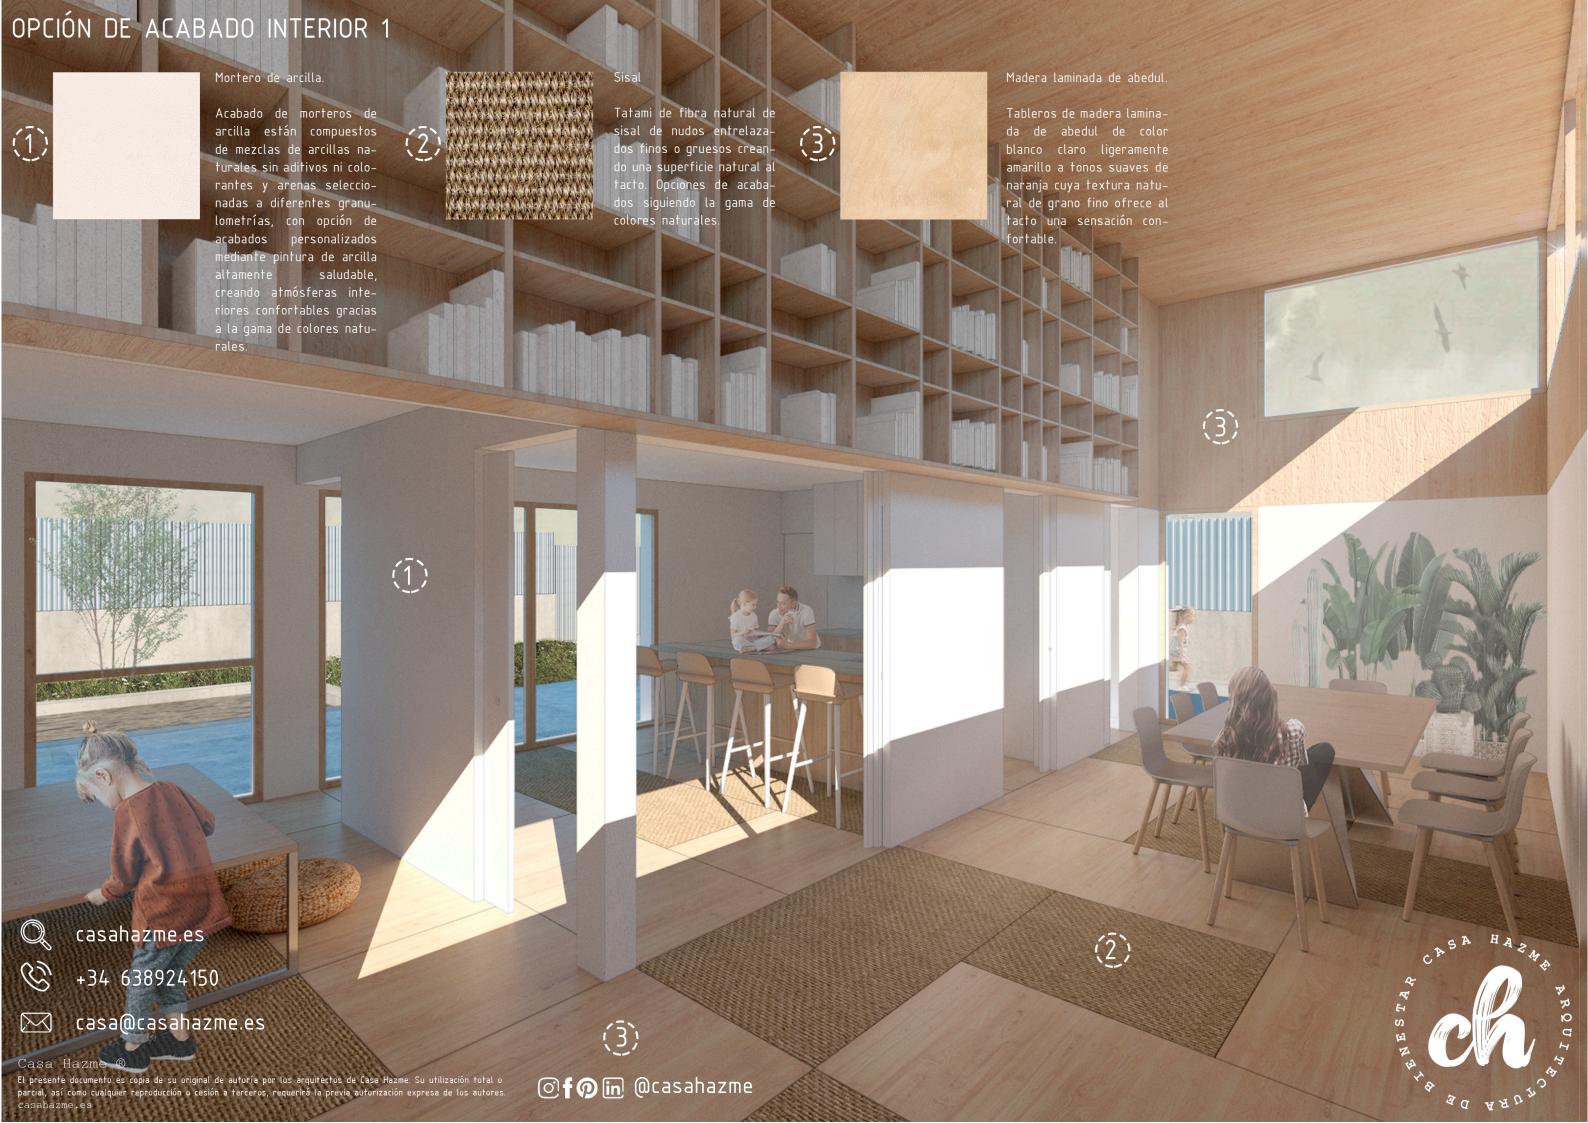

# OPCIÓN DE ACABADO EXTERIOR 1. FACHADA/ENVOLVENTE

Madera laminada de abedul.

Tableros de madera laminada de abedul de color blanco claro ligeramente amarillo a tonos suaves de naranja cuya textura natural de grano fino ofrece al tacto una sensación confortable.

Mortero de arcilla.

Acabado de morteros de arcilla están compuestos de mezclas de arcillas naturales sin aditivos ni colorantes y arenas seleccionadas a diferentes granulometrías, con opción de acabados personalizados mediante pintura de arcilla altamente saludable, creando atmósferas interiores confortables gracias a la gama de colores naturales.