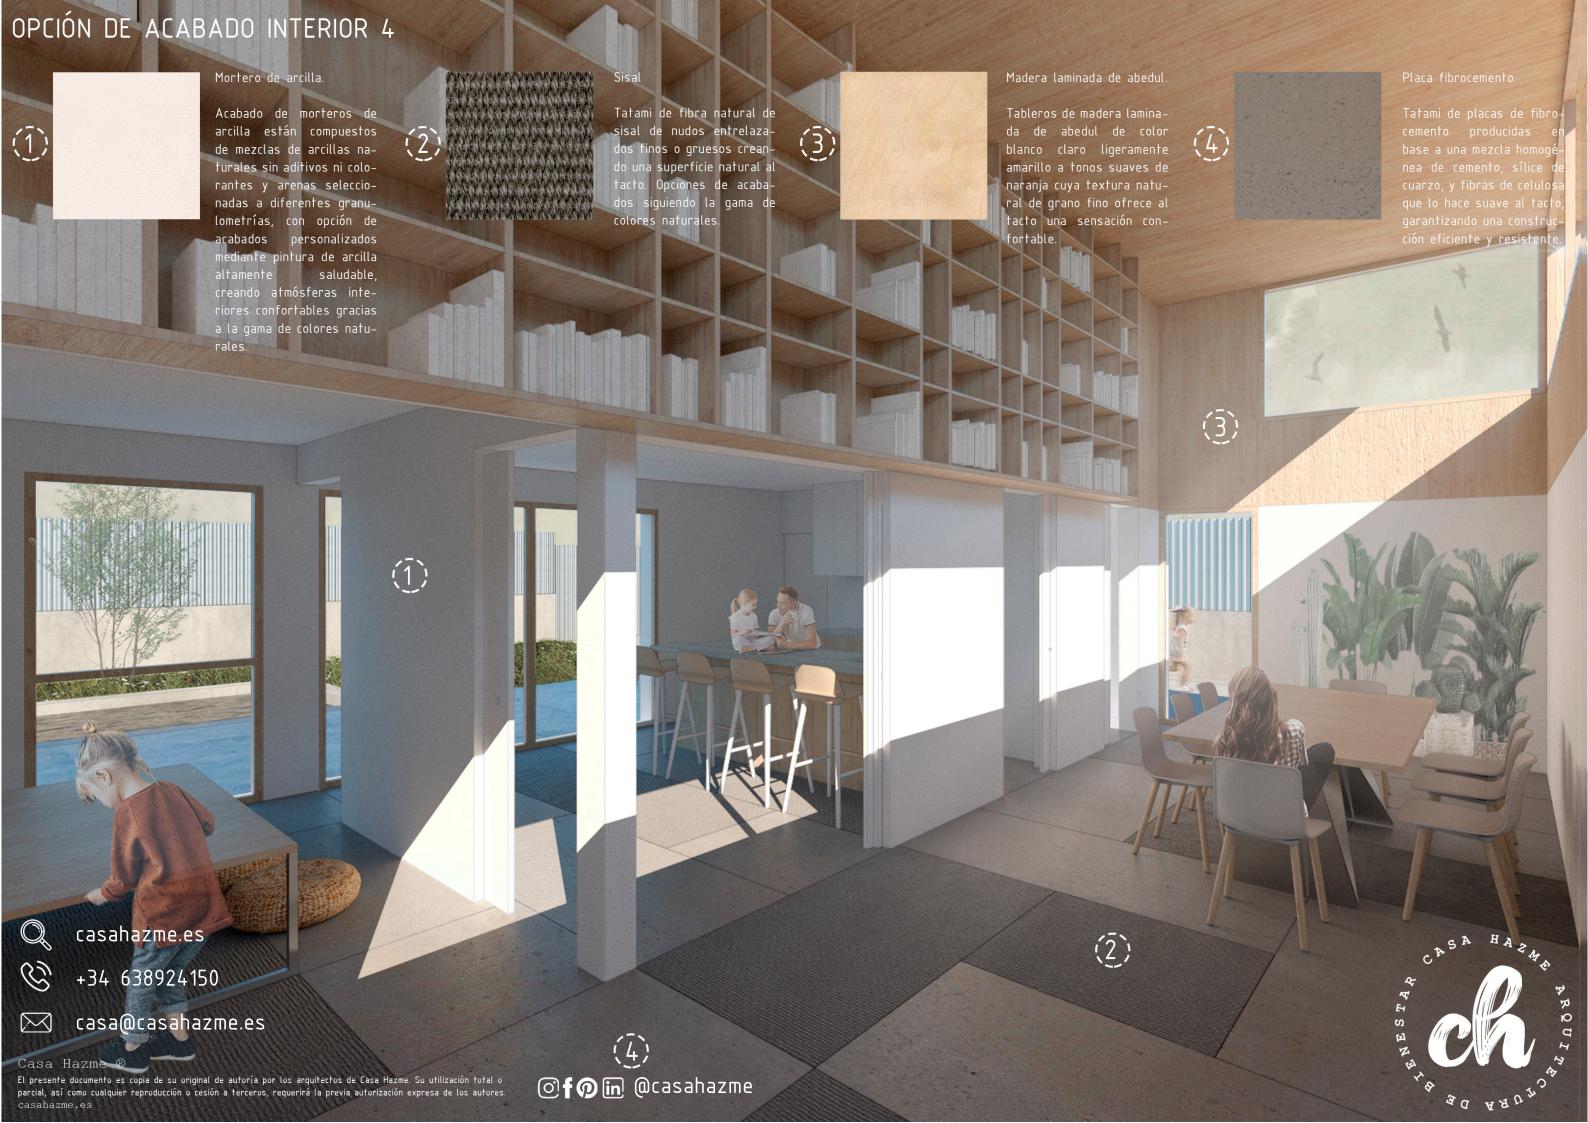

Mortero de arcilla.

Acabado de morteros de arcilla están compuestos de mezclas de arcillas naturales sin aditivos ni colorantes y arenas seleccionadas a diferentes granulometrías, con opción de acabados personalizados mediante pintura de arcilla altamente saludable, creando atmósferas interiores confortables gracias a la gama de colores naturales.

Placa fibrocemento

Paneles de fibrocemento producidas en base a una mezcla homogénea de cemento, sílice de cuarzo, y fibras de celulosa que lo hace suave al tacto, garantizando una construcción eficiente y resistente.