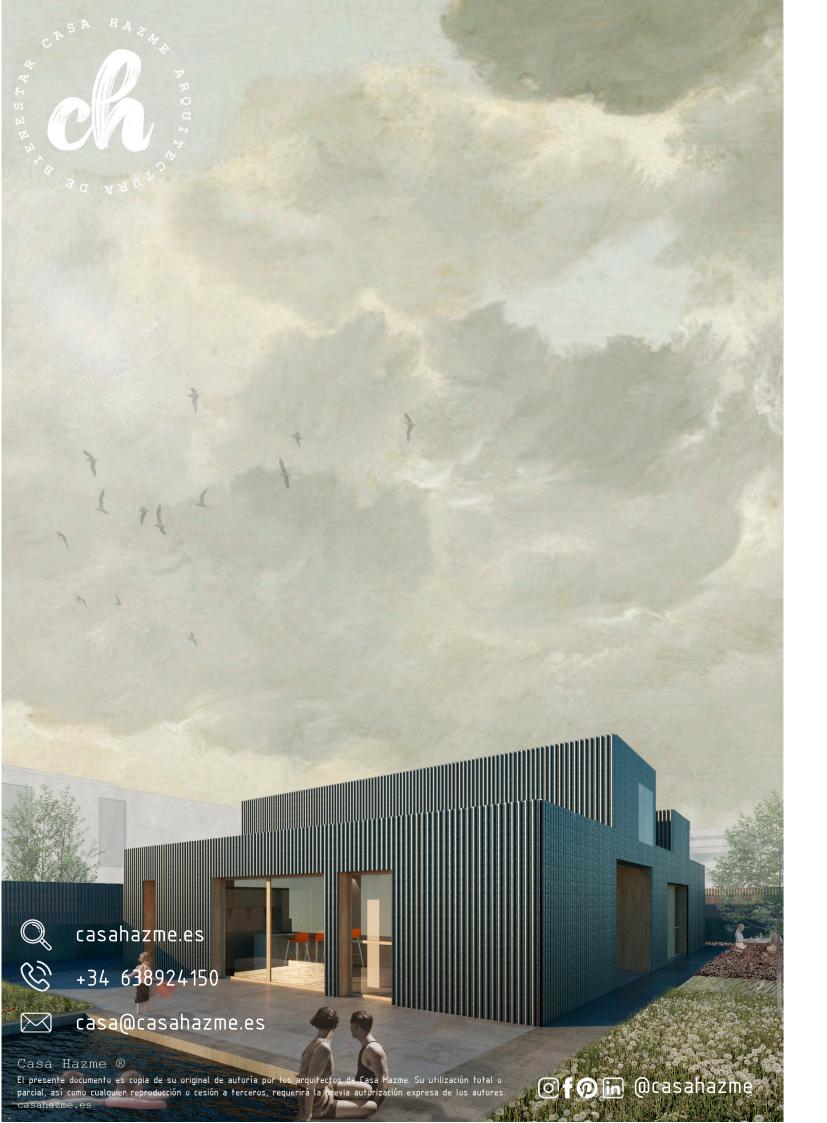

# OPCIÓN DE ACABADO EXTERIOR 3. FACHADA/ENVOLVENTE

Madera laminada de abedul.

Tableros de madera laminada de abedul de color blanco claro ligeramente amarillo a tonos suaves de naranja cuya textura natural de grano fino ofrece al tacto una sensación confortable.

## **VMZINC**

Paneles fabricados a partir de zinc laminado, cobre y titanio, unidos entre sí por medio de encajes ofreciendo una estética de junta hueca, disponibles en una amplia gama de acabados.