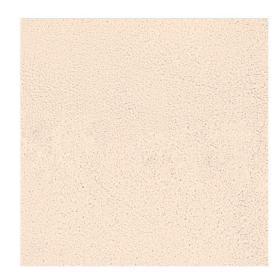

Mortero de arcilla.

Acabado de morteros de arcilla están compuestos de mezclas de arcillas naturales sin aditivos ni colorantes y arenas seleccionadas a diferentes granulometrías, con opción de acabados personalizados mediante pintura de arcilla altamente saludable, creando atmósferas interiores confortables gracias a la gama de colores naturales.