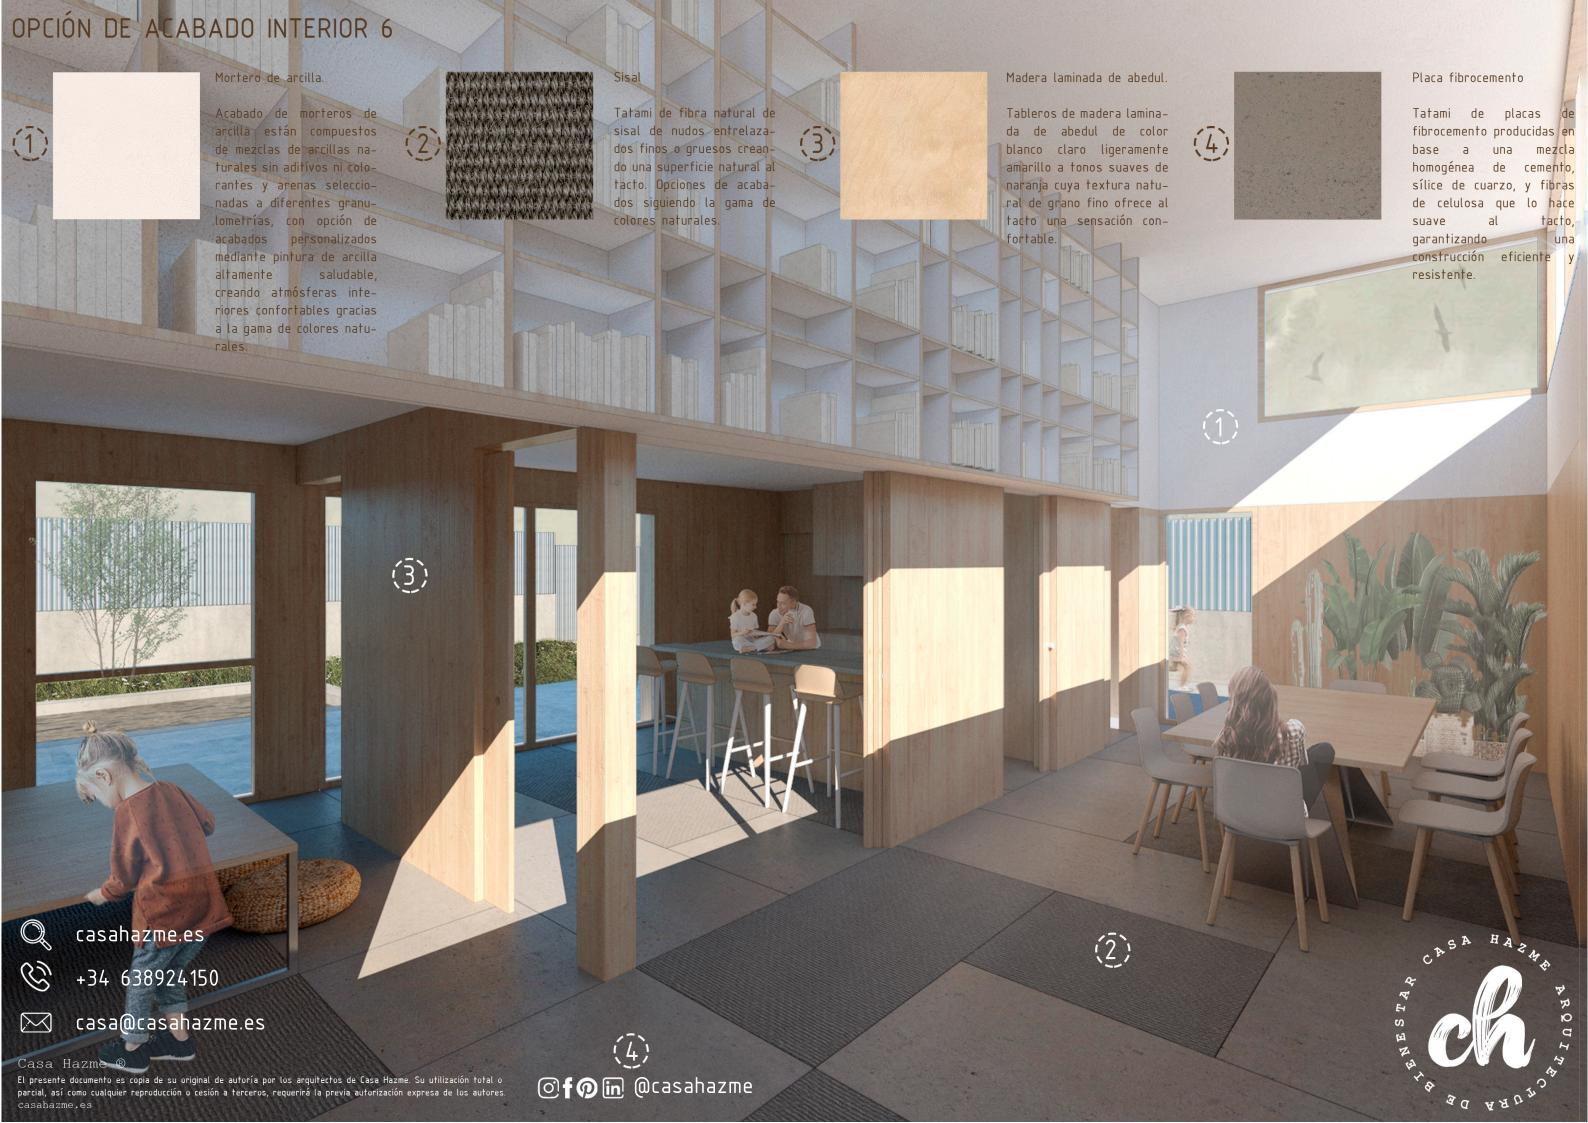

# OPCIÓN DE ACABADO EXTERIOR 1. FACHADA/ENVOLVENTE

Madera laminada de abedul.

Tableros de madera laminada de abedul de color blanco claro ligeramente amarillo a tonos suaves de naranja cuya textura natural de grano fino ofrece al tacto una sensación confortable.

Mortero de arcilla.

Acabado de morteros de arcilla están compuestos de mezclas de arcillas naturales sin aditivos ni colorantes y arenas seleccionadas a diferentes granulometrías, con opción de acabados personalizados mediante pintura de arcilla altamente saludable, creando atmósferas interiores confortables gracias a la gama de colores naturales.

# OPCIÓN DE ACABADO EXTERIOR 2. FACHADA/ENVOLVENTE

Madera laminada de abedul.

Tableros de madera laminada de abedul de color blanco claro ligeramente amarillo a tonos suaves de naranja cuya textura natural de grano fino ofrece al tacto una sensación confortable.

Placa fibrocemento

Paneles de fibrocemento producidas en base a una mezcla homogénea de cemento, sílice de cuarzo, y fibras de celulosa que lo hace suave al tacto, garantizando una construcción eficiente y resistente.