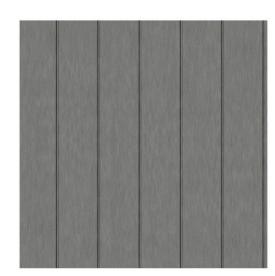

## **VMZINC**

Paneles fabricados a partir de zinc laminado, cobre y titanio, unidos entre sí por medio de encajes ofreciendo una estética de junta hueca, disponibles en una amplia gama de acabados.