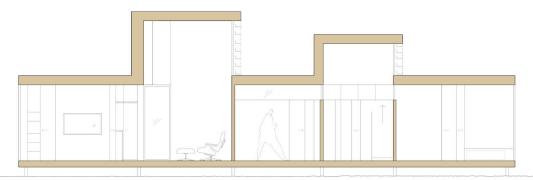

0 1 2 3 4 5m

# Casa hazme 3X5

Vivir en una casa hazme es para ti si...

Eres una persona inquieta y tienes una mentalidad abierta.

Quieres descubrir nuevas formas de habitar sanas y respetuosas.

Crees en la Casa y su relación con la naturaleza y el entorno.

Necesitas elegir cómo quieres vivir para sentirte libre.

Deseas formar parte del cambio energético.





La arquitectura es importante para determinar nuestra salud como usuarios de la casa, la que actúa como epidermis de cuidado preventivo.





Sección aa'



### PROGRAMA DE USOS.

| 1.                    | Acceso Principal           | 1,35 m2   |
|-----------------------|----------------------------|-----------|
| 2.                    | Vestíbulo de entrada-estar | 7,00 m2   |
| 3.                    | Espacio Sueño              | 22,20 m2  |
| 4.                    | Sala de estar              | 15,40 m2  |
| 5.                    | Cocina                     | 21,90 m2  |
| 6.                    | Despensa-Lavandería        | 7,50 m2   |
| 7.                    | Espacio Patio              | 11,34 m2  |
| 8.                    | Dormitorio 1 (principal)   | 12,92 m2  |
| 9.                    | Baño dormitorio 1          | 3,53 m2   |
| 10.                   | Aseo dormitorio 1          | 2,80 m2   |
| 11.