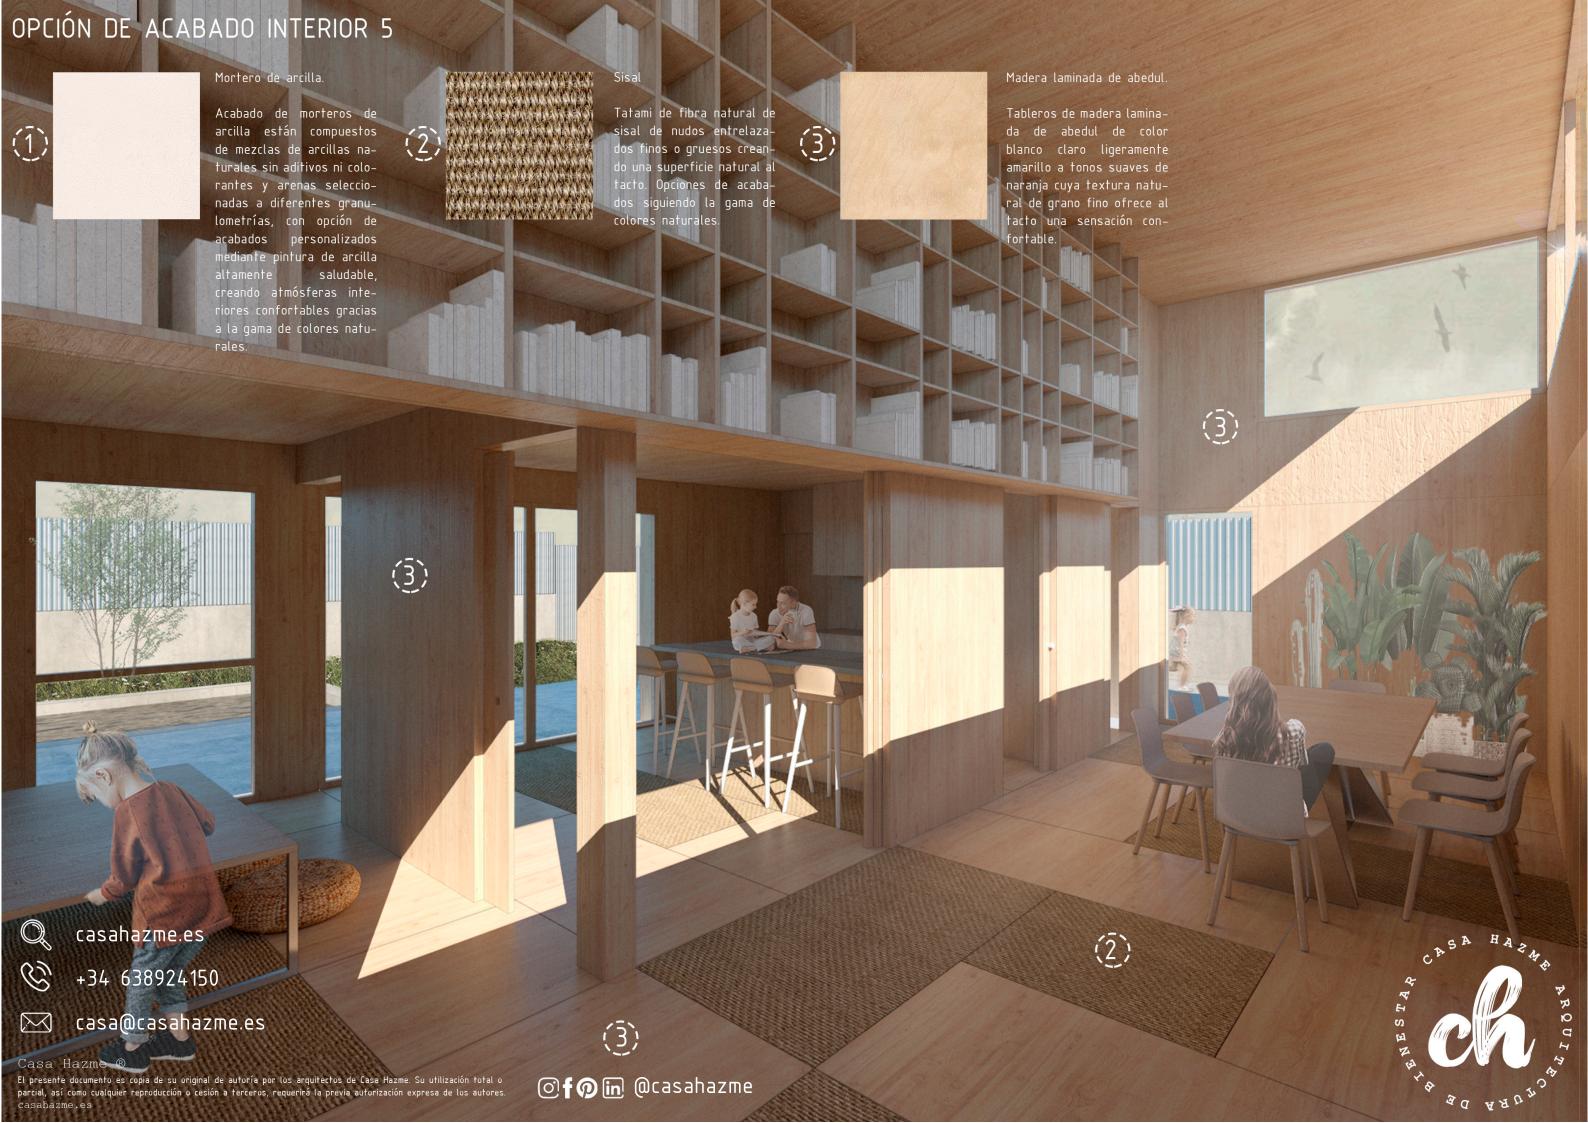

Mortero de arcilla.

Acabado de morteros de arcilla están compuestos de mezclas de arcillas naturales sin aditivos ni colorantes y arenas seleccionadas a diferentes granulometrías, con opción de acabados personalizados mediante pintura de arcilla altamente saludable, creando atmósferas interiores confortables gracias a la gama de colores naturales.