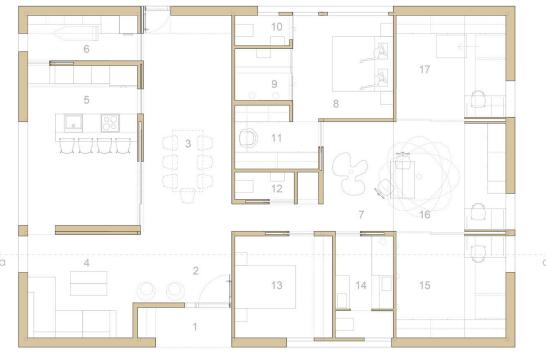

### PROGRAMA DE USOS.

| 1.                    | Acceso Principal           | 1,35 m2   |
|-----------------------|----------------------------|-----------|
| 2.                    | Vestíbulo de entrada-estar | 7,00 m2   |
| 3.                    | Espacio Sueño              | 22,20 m2  |
| 4.                    | Sala de estar              | 15,40 m2  |
| 5.                    | Cocina                     | 21,90 m2  |
| 6.                    | Despensa-Lavandería        | 7,50 m2   |
| 7.                    | Espacio Patio              | 11,34 m2  |
| 8.                    | Dormitorio 1 (principal)   | 12,92 m2  |
| 9.                    | Baño dormitorio 1          | 3,53 m2   |
| 10.                   | Aseo dormitorio 1          | 2,80 m2   |
| 11.                   | Vestidor dormitorio 1      | 6,08 m2   |
| 12.                   | Aseo de cortesía           | 3,29 m2   |
| 13.                   | Dormitorio 2               | 12,92 m2  |
| 14.                   | Baño                       | 7,60 m2   |
| 15.                   | Dormitorio 4               | 14,82 m2  |
| 16.                   | Dormitorio 3               | 14,04 m2  |
| 17.                   | Dormitorio 5               | 14,82 m2  |
| TOTAL SUP. CONSTRUIDA |                            | 180,00 m2 |

## **USOS**

- Acceso Principal
- Vestíbulo de entrada-estar
- Espacio Sueño
- Sala de estar
- 5. Cocina
- Despensa-Lavandería 7. Espacio Patio
- 8. Dormitorio 1 (principal)
- Baño dormitorio 1 10. Aseo dormitorio 1
- 11. Vestidor dormitorio 1
- 12. Aseo de cortesía
- 13. Dormitorio 2
- 14. Baño

- 15. Dormitorio 4 16. Dormitorio 3
- 17. Dormitorio 5

Espacios que humanizan la casa