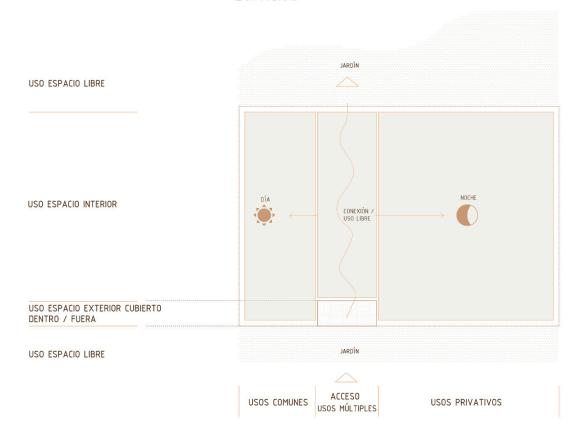

### **ESPACIOS**

## **USOS**

- Acceso Principal
- Vestíbulo de entrada-estar
- Espacio Sueño
- Sala de estar
- 5. Cocina
- Despensa-Lavandería 7. Espacio Patio
- 8. Dormitorio 1 (principal)
- Baño dormitorio 1 10. Aseo dormitorio 1
- 11. Vestidor dormitorio 1
- 12. Aseo de cortesía
- 13. Dormitorio 2
- 14. Baño

- 15. Dormitorio 4 16. Dormitorio 3
- 17. Dormitorio 5

Espacios que humanizan la casa