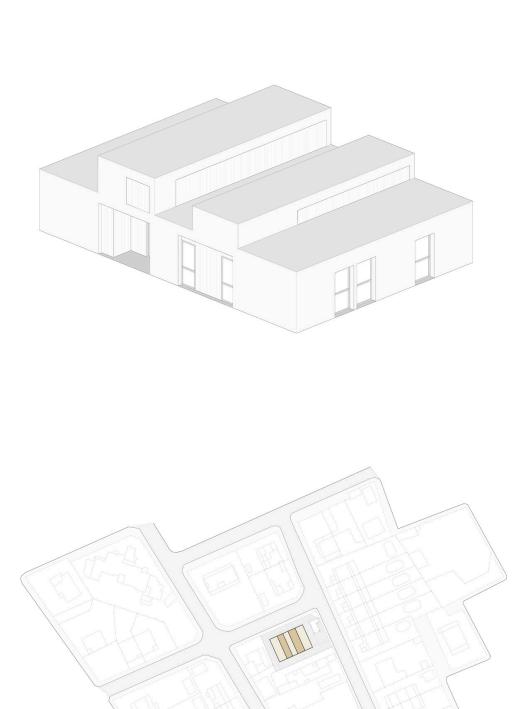

0 1 2 3 4 5m

# Casa hazme 3X5

Vivir en una casa hazme es para ti si...

Eres una persona inquieta y tienes una mentalidad abierta.

Quieres descubrir nuevas formas de habitar sanas y respetuosas.

Crees en la Casa y su relación con la naturaleza y el entorno.

Necesitas elegir cómo quieres vivir para sentirte libre.

Deseas formar parte del cambio energético.





La arquitectura es importante para determinar nuestra salud como usuarios de la casa, la que actúa como epidermis de cuidado preventivo.





Sección aa'



### PROGRAMA DE USOS.

| 1.                    | Acceso Principal           | 1,35 m2   |
|-----------------------|----------------------------|-----------|
| 2.                    | Vestíbulo de entrada-estar | 7,00 m2   |
| 3.                    | Espacio Sueño              | 22,20 m2  |
| 4.                    | Sala de estar              | 15,40 m2  |
| 5.                    | Cocina                     | 21,90 m2  |
| 6.                    | Despensa-Lavandería        | 7,50 m2   |
| 7.                    | Espacio Patio              | 11,34 m2  |
| 8.                    | Dormitorio 1 (principal)   | 12,92 m2  |
| 9.