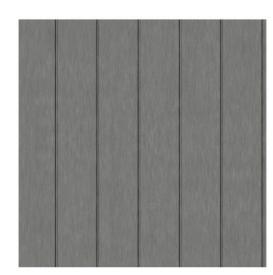

Placa fibrocemento

Paneles de fibrocemento producidas en base a una mezcla homogénea de cemento, sílice de cuarzo, y fibras de celulosa que lo hace suave al tacto, garantizando una construcción eficiente y resistente.