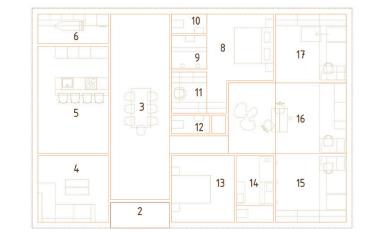

### PROGRAMA DE USOS.

| 1.                    | Acceso Principal           | 1,35 m2   |
|-----------------------|----------------------------|-----------|
| 2.                    | Vestíbulo de entrada-estar | 7,00 m2   |
| 3.                    | Espacio Sueño              | 22,20 m2  |
| 4.                    | Sala de estar              | 15,40 m2  |
| 5.                    | Cocina                     | 21,90 m2  |
| 6.                    | Despensa-Lavandería        | 7,50 m2   |
| 7.                    | Espacio Patio              | 11,34 m2  |
| 8.                    | Dormitorio 1 (principal)   | 12,92 m2  |
| 9.                    | Baño dormitorio 1          | 3,53 m2   |
| 10.                   | Aseo dormitorio 1          | 2,80 m2   |
| 11.                   | Vestidor dormitorio 1      | 6,08 m2   |
| 12.                   | Aseo de cortesía           | 3,29 m2   |
| 13.                   | Dormitorio 2               | 12,92 m2  |
| 14.                   | Baño                       | 7,60 m2   |
| 15.                   | Dormitorio 4               | 14,82 m2  |
| 16.                   | Dormitorio 3               | 14,04 m2  |
| 17.                   | Dormitorio 5               | 14,82 m2  |
| TOTAL SUP. CONSTRUIDA |                            | 180,00 m2 |