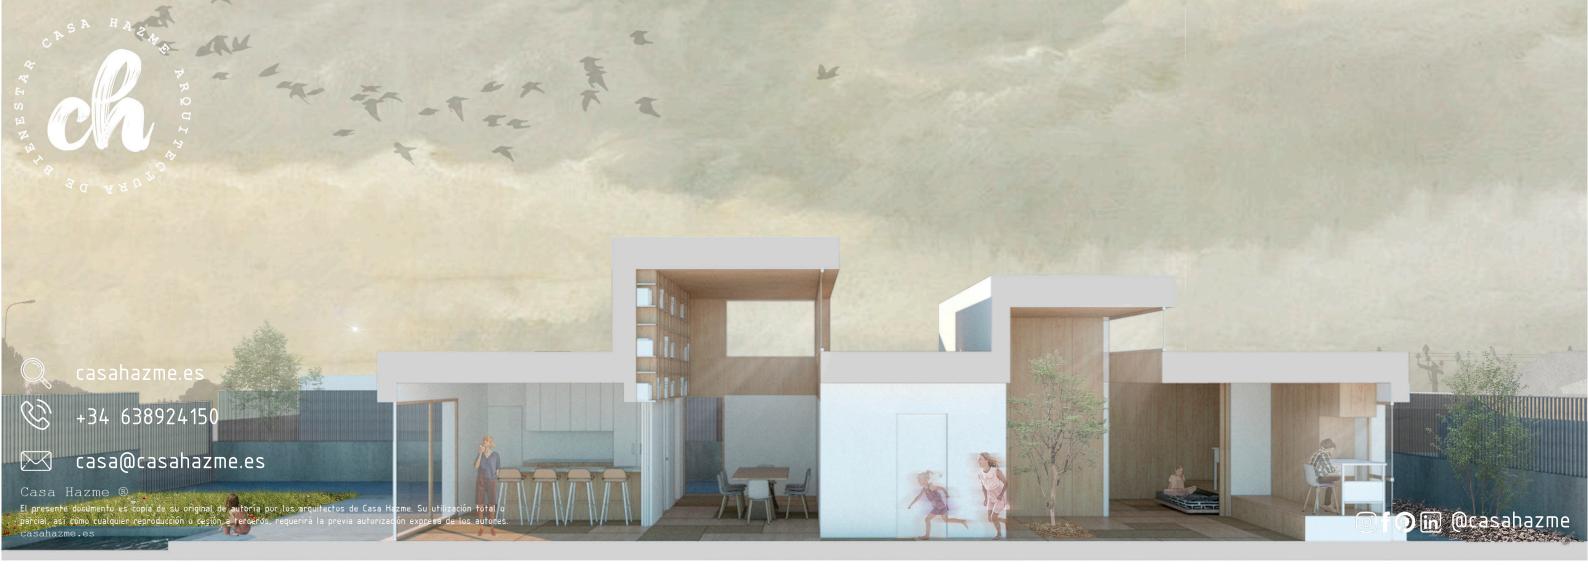

Sección aa'

### PROGRAMA DE USOS.

| 1.                    | Acceso Principal           | 1,35 m2   |
|-----------------------|----------------------------|-----------|
| 2.                    | Vestíbulo de entrada-estar | 7,00 m2   |
| 3.                    | Espacio Sueño              | 22,20 m2  |
| 4.                    | Sala de estar              | 15,40 m2  |
| 5.                    | Cocina                     | 21,90 m2  |
| 6.                    | Despensa-Lavandería        | 7,50 m2   |
| 7.                    | Espacio Patio              | 11,34 m2  |
| 8.                    | Dormitorio 1 (principal)   | 12,92 m2  |
| 9.                    | Baño dormitorio 1          | 3,53 m2   |
| 10.                   | Aseo dormitorio 1          | 2,80 m2   |
| 11.                   | Vestidor dormitorio 1      | 6,08 m2   |
| 12.                   | Aseo de cortesía           | 3,29 m2   |
| 13.                   | Dormitorio 2               | 12,92 m2  |
| 14.                   | Baño                       | 7,60 m2   |
| 15.                   | Dormitorio 4               | 14,82 m2  |
| 16.                   | Dormitorio 3               | 14,04 m2  |
| 17.                   | Dormitorio 5               | 14,82 m2  |
| TOTAL SUP. CONSTRUIDA |                            | 180,00 m2 |