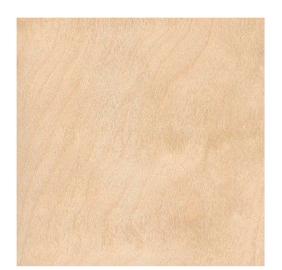

# OPCIÓN DE ACABADO EXTERIOR 1. FACHADA/ENVOLVENTE

Madera laminada de abedul.

Tableros de madera laminada de abedul de color blanco claro ligeramente amarillo a tonos suaves de naranja cuya textura natural de grano fino ofrece al tacto una sensación confortable.

# OPCIÓN DE ACABADO EXTERIOR 2. FACHADA/ENVOLVENTE

Madera laminada de abedul.

Tableros de madera laminada de abedul de color blanco claro ligeramente amarillo a tonos suaves de naranja cuya textura natural de grano fino ofrece al tacto una sensación confortable.

# OPCIÓN DE ACABADO EXTERIOR 3. FACHADA/ENVOLVENTE

Madera laminada de abedul.

Tableros de madera laminada de abedul de color blanco claro ligeramente amarillo a tonos suaves de naranja cuya textura natural de grano fino ofrece al tacto una sensación confortable.

# OPCIÓN DE ACABADO EXTERIOR 4. FACHADA/ENVOLVENTE

Madera laminada de abedul.

Tableros de madera laminada de abedul de color blanco claro ligeramente amarillo a tonos suaves de naranja cuya textura natural de grano fino ofrece al tacto una sensación confortable.