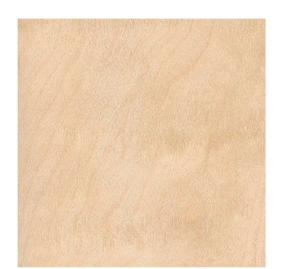

# OPCIÓN DE ACABADO EXTERIOR 1. FACHADA/ENVOLVENTE

Madera laminada de abedul.

Tableros de madera laminada de abedul de color blanco claro ligeramente amarillo a tonos suaves de naranja cuya textura natural de grano fino ofrece al tacto una sensación confortable.

# OPCIÓN DE ACABADO EXTERIOR 2. FACHADA/ENVOLVENTE

Madera laminada de abedul.

Tableros de madera laminada de abedul de color blanco claro ligeramente amarillo a tonos suaves de naranja cuya textura natural de grano fino ofrece al tacto una sensación confortable.

# OPCIÓN DE ACABADO EXTERIOR 3. FACHADA/ENVOLVENTE

Madera laminada de abedul.

Tableros de madera laminada de abedul de color blanco claro ligeramente amarillo a tonos suaves de naranja cuya textura natural de grano fino ofrece al tacto una sensación confortable.

# OPCIÓN DE ACABADO EXTERIOR 4. FACHADA/ENVOLVENTE

Madera laminada de abedul.

Tableros de madera laminada de abedul de color blanco claro ligeramente amarillo a tonos suaves de naranja cuya textura natural de grano fino ofrece al tacto una sensación confortable.