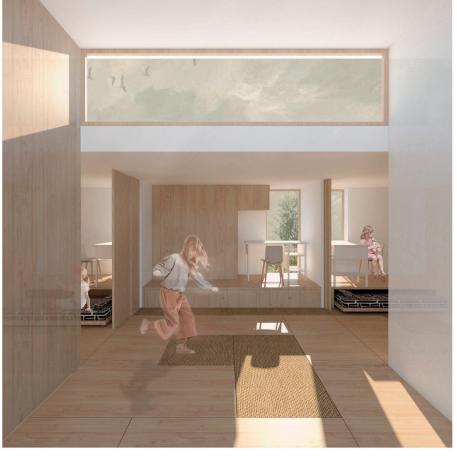

### **ESPACIOS**

## **USOS**

- Acceso Principal
- Vestíbulo de entrada-estar
- Espacio Sueño
- Sala de estar
- 5. Cocina
- Despensa-Lavandería 7. Espacio Patio
- 8. Dormitorio 1 (principal)
- Baño dormitorio 1 10. Aseo dormitorio 1
- 11. Vestidor dormitorio 1
- 12. Aseo de cortesía
- 13. Dormitorio 2
- 14. Baño

- 15. Dormitorio 4 16. Dormitorio 3
- 17. Dormitorio 5

Espacios que humanizan la casa