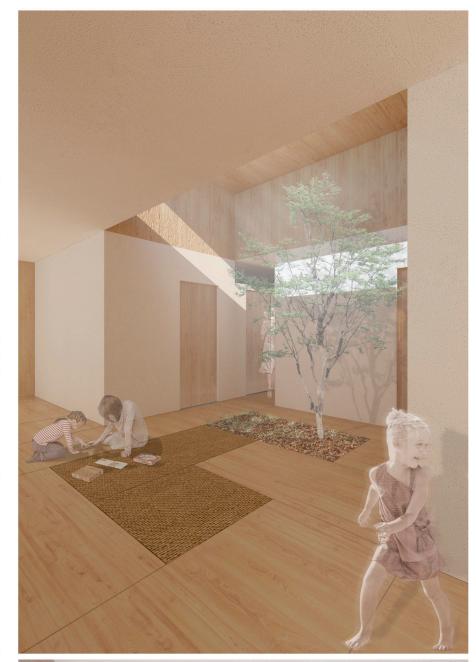

### **ESPACIOS**

## **USOS**

- Acceso Principal
- Vestíbulo de entrada-estar
- Espacio Sueño
- Sala de estar
- 5. Cocina
- Despensa-Lavandería 7. Espacio Patio
- 8. Dormitorio 1 (principal)
- Baño dormitorio 1 10. Aseo dormitorio 1
- 11. Vestidor dormitorio 1
- 12. Aseo de cortesía
- 13. Dormitorio 2
- 14. Baño

- 15. Dormitorio 4 16. Dormitorio 3
- 17. Dormitorio 5

Espacios que humanizan la casa