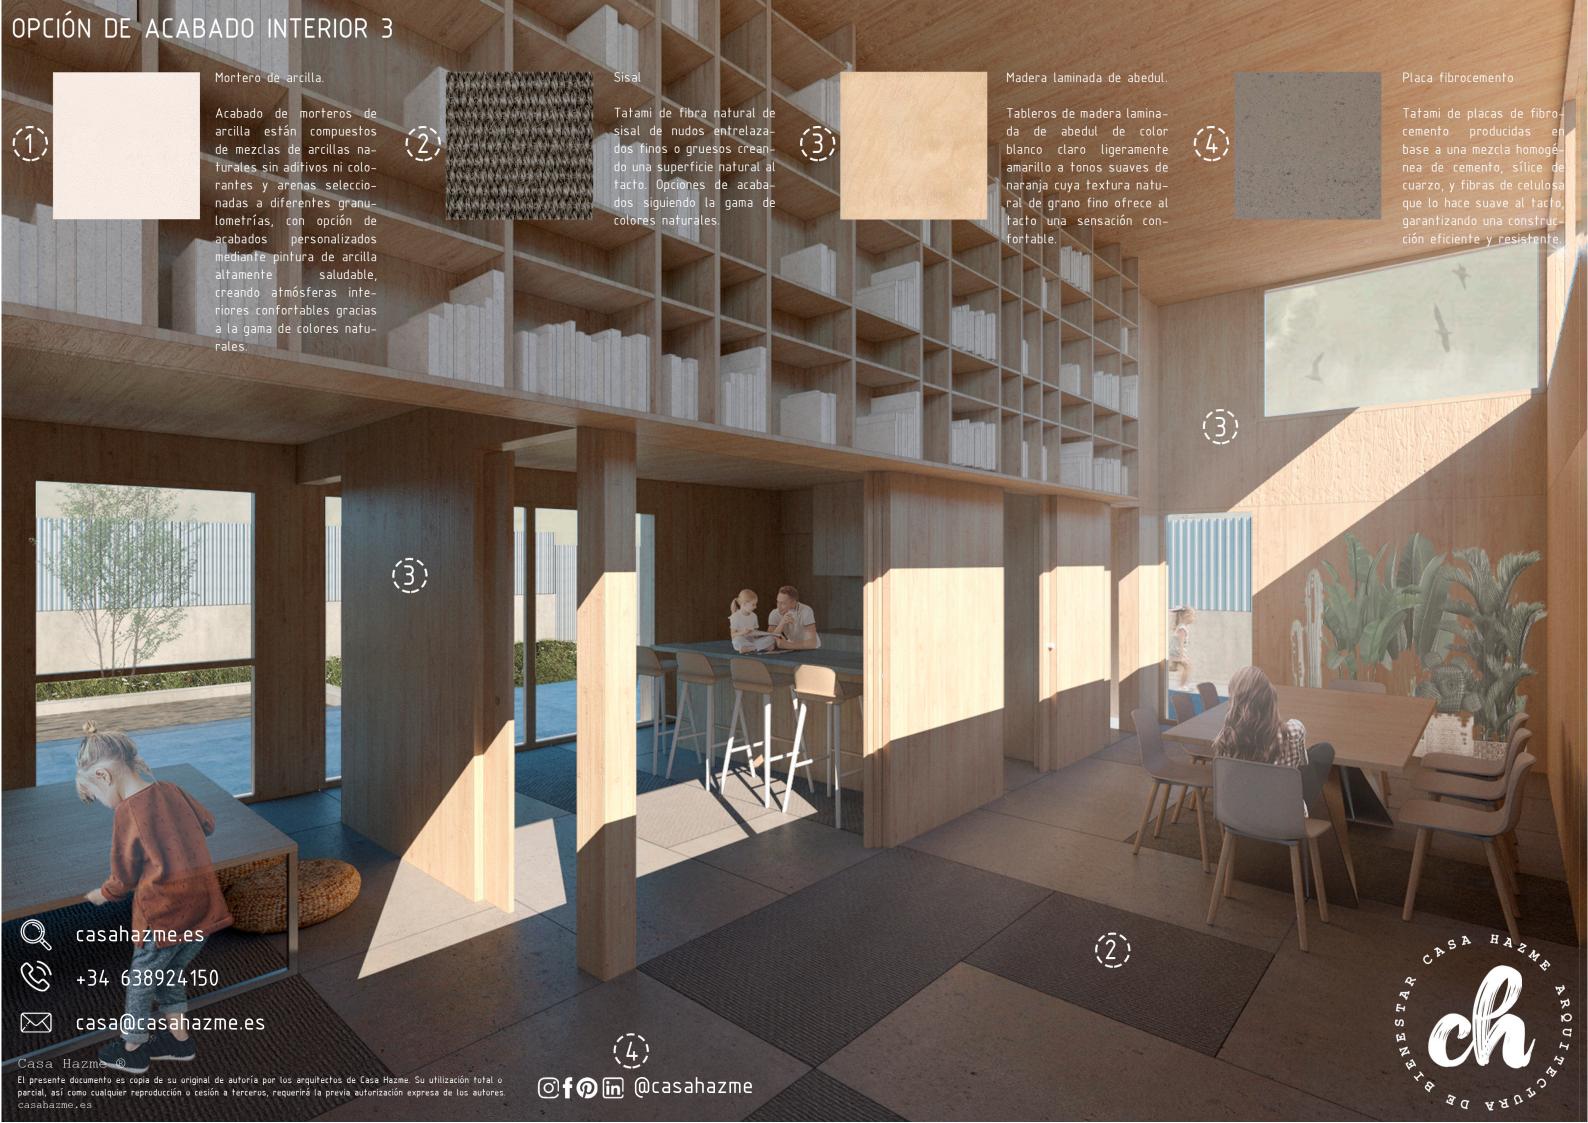

Mortero de arcilla.

Acabado de morteros de arcilla están compuestos de mezclas de arcillas naturales sin aditivos ni colorantes y arenas seleccionadas a diferentes granulometrías, con opción de acabados personalizados mediante pintura de arcilla altamente saludable, creando atmósferas interiores confortables gracias a la gama de colores naturales.

Placa fibrocemento

Paneles de fibrocemento producidas en base a una mezcla homogénea de cemento, sílice de cuarzo, y fibras de celulosa que lo hace suave al tacto, garantizando una construcción eficiente y resistente.